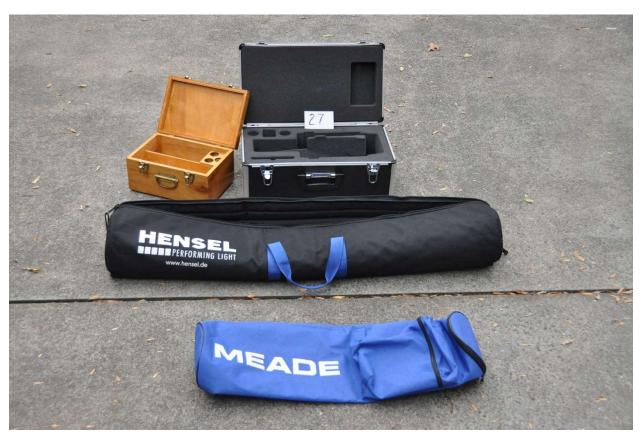

| TM26 | 120mm         | Meade | LX70 R5 | Like | \$<br>700.00 | Fits in Hensel case |
|------|---------------|-------|---------|------|--------------|---------------------|
|      | refractor OTA |       |         | New  |              | shown in item 27    |

Includes Vixen dovetail

 TM27
 Boxes and storage bags for scopes
 various New
 Like \$ 50.00

TM28102mm refractor<br/>OTACelestron<br/>102GTNexstar<br/>NewLike<br/>New\$ 350.00OTA only

Includes diagonal and finder