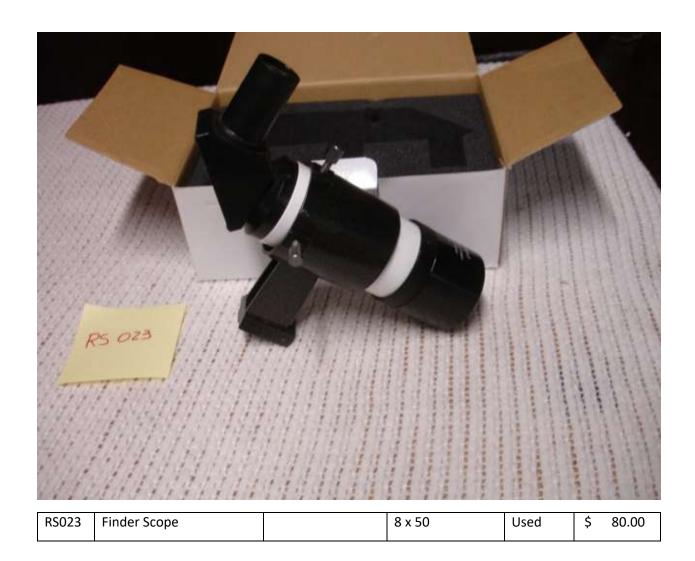

| RS009 | 8 in F4       | GSO/High Point | 8F4N | Used | \$<br>500.00 | 1 ¼" – 2" adapter, finder |
|-------|---------------|----------------|------|------|--------------|---------------------------|
|       | Newtonian OTA |                |      |      |              | scope                     |