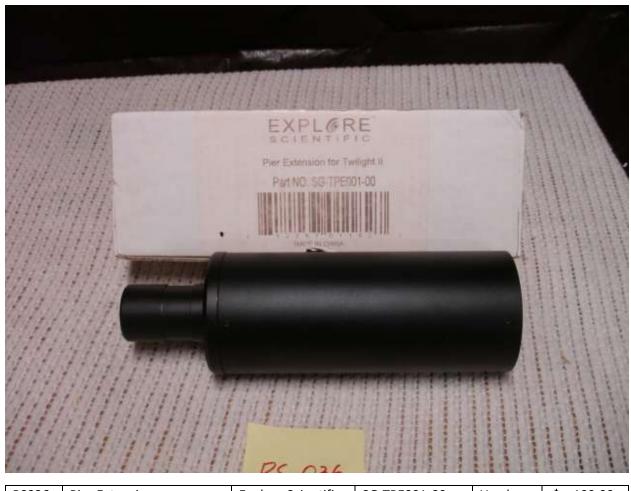

RS036 Pier Extension Explore Scientific SG-TPE001-00 Used \$ 100.00

| 50 | Eyepieces |  | like | \$127 | 7, 9.7 and 40mm |  |
|----|-----------|--|------|-------|-----------------|--|
|    |           |  | new  |       |                 |  |