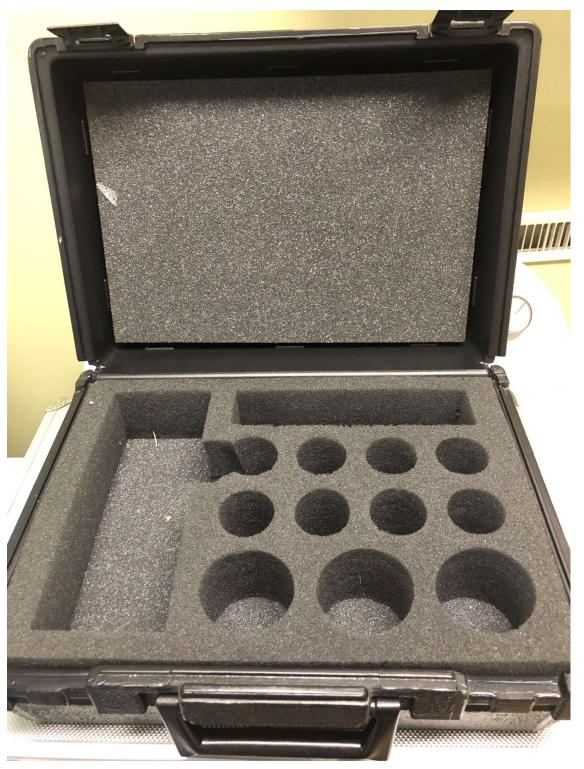

| TM35 | Eyepieces and barlows- details |  | Like | \$       |
|------|--------------------------------|--|------|----------|
|      | below                          |  | New  | 1,604.00 |

Note the picture does not represent the actual lot, see the list below for contents of case.

|          | EYEPIECES                  |          |             |  |
|----------|----------------------------|----------|-------------|--|
|          |                            |          |             |  |
| Quantity | Description                | Price    | Total       |  |
|          |                            | each     | Price       |  |
| 2        | TeleView Nagler 9mm Type 6 | \$335.00 | \$ 670.00   |  |
| 2        | SvBony 6mm UW68 degree     | \$ 36.00 | \$ 72.00    |  |
| 2        | Teleview 32mm plossl       | \$155.00 | \$ 310.00   |  |
| 1        | Teleview 25mm plossl       | \$122.00 | \$ 122.00   |  |
| 3        | Meade 26mm Super Plossl    | \$ 43.00 | \$ 129.00   |  |
| 2        | Meade 9.7mm Super Plossl   | \$ 30.00 | \$ 60.00    |  |
| 1        | Sirius (Orion) 26mm Plossl | \$ 39.00 | \$ 39.00    |  |
| 2        | GSO 3-element 2.5x Barlow  | \$ 52.00 | \$ 104.00   |  |
| 2        | Meade 3x telenegative      | \$ 49.00 | \$ 98.00    |  |
|          |                            | Total    | \$ 1,604.00 |  |

Minimum bid for lot will be \$500, individual lenses will be available for 50% of list.

| TM36 | 78mm reftactor OTA | Home made | Used | \$ |
|------|--------------------|-----------|------|----|
|      |                    |           |      | -  |