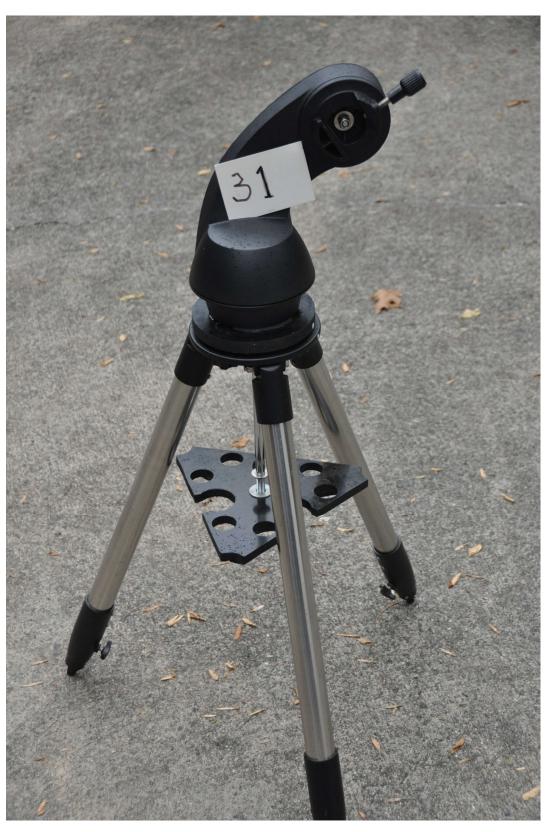

| TM31 | One arm fork mount | Celestron | Nexstar SLT | Like | \$<br>320.00 |
|------|--------------------|-----------|-------------|------|--------------|
|      |                    |           |             | New  |              |