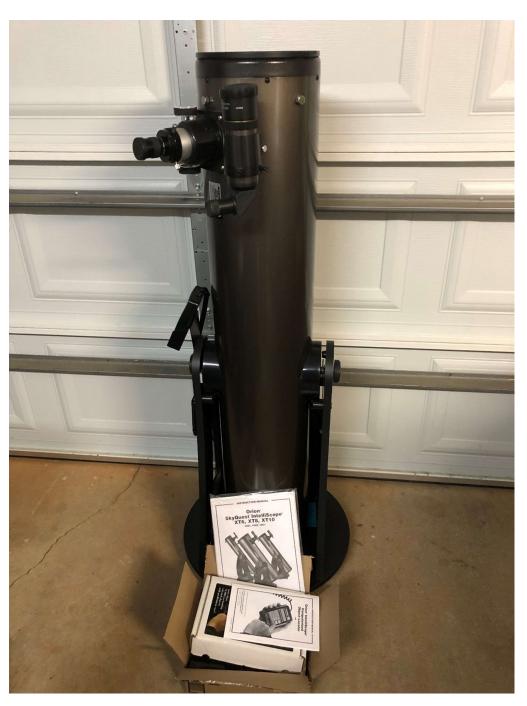

| 101 | Telescope | Orion | SkyQuest<br>Intelliscope<br>XT8 | New | \$ 1,300.00 | All manuals with it-including initial purchase paperwork |
|-----|-----------|-------|---------------------------------|-----|-------------|----------------------------------------------------------|
|     |           |       |                                 |     |             | Nice push to dob, no tracking                            |