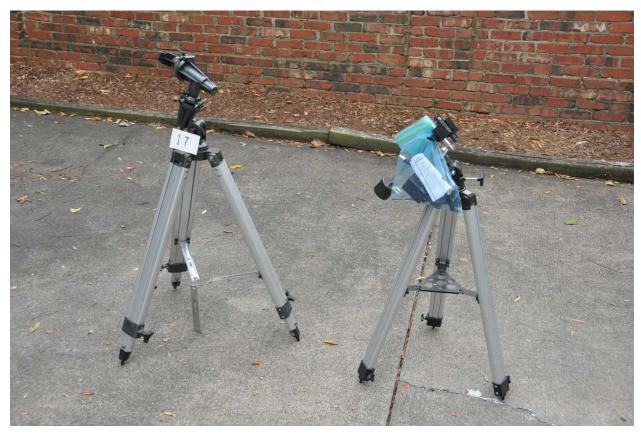

| TM17 | 2 department store mounts |  | Poor | \$ |
|------|---------------------------|--|------|----|
|      |                           |  |      | -  |

| TM18 | 10" Newtonian | Celestron | C10-N | Like | \$<br>\$ 800.00 | 2" focuser, rings and |
|------|---------------|-----------|-------|------|-----------------|-----------------------|
|      | OTA           |           |       | New  |                 | Vixen dovetail        |