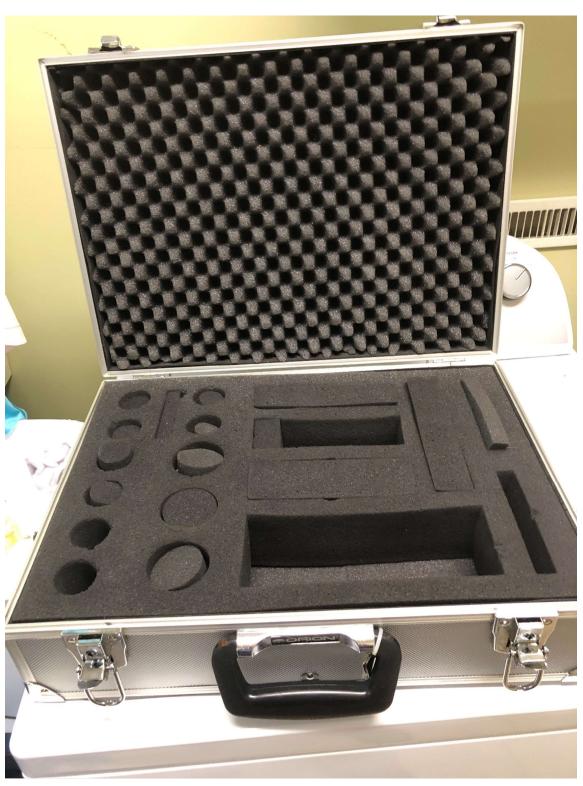

| TM35 | Eyepieces and barlows- details |  | Like | \$       |
|------|--------------------------------|--|------|----------|
|      | below                          |  | New  | 1,604.00 |

Note the picture does not represent the actual lot, see the list below for contents of case.

|          | EYEPIECES                  |          |             |  |
|----------|----------------------------|----------|-------------|--|
|          |                            |          |             |  |
| Quantity | Description                | Price    | Total       |  |
|          |                            | each     | Price       |  |
| 2        | TeleView Nagler 9mm Type 6 | \$335.00 | \$ 670.00   |  |
| 2        | SvBony 6mm UW68 degree     | \$ 36.00 | \$ 72.00    |  |
| 2        | Teleview 32mm plossl       | \$155.00 | \$ 310.00   |  |
| 1        | Teleview 25mm plossl       | \$122.00 | \$ 122.00   |  |
| 3        | Meade 26mm Super Plossl    | \$ 43.00 | \$ 129.00   |  |
| 2        | Meade 9.7mm Super Plossl   | \$ 30.00 | \$ 60.00    |  |
| 1        | Sirius (Orion) 26mm Plossl | \$ 39.00 | \$ 39.00    |  |
| 2        | GSO 3-element 2.5x Barlow  | \$ 52.00 | \$ 104.00   |  |
| 2        | Meade 3x telenegative      | \$ 49.00 | \$ 98.00    |  |
|          |                            | Total    | \$ 1,604.00 |  |