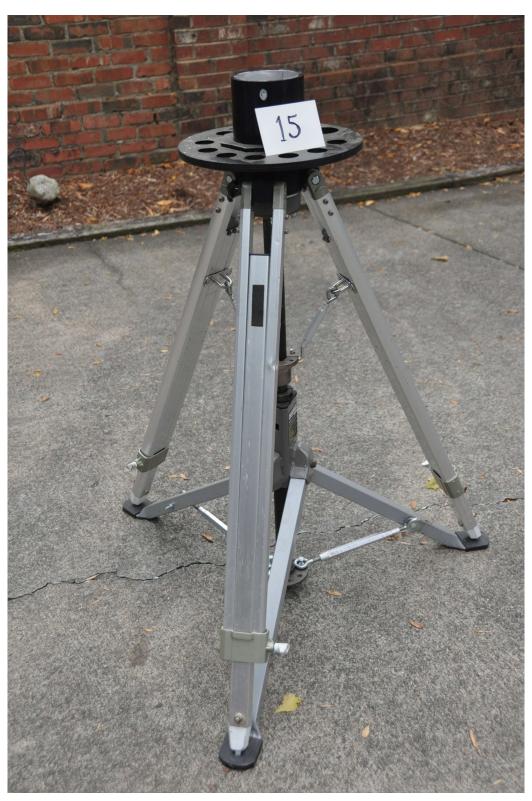

| TM15 | Tripod w/Rockwell scope adapter |  | Used |
|------|---------------------------------|--|------|
|      |                                 |  |      |

| TM16 | Pier extender - pedestal tube | Meade | Like |
|------|-------------------------------|-------|------|
|      |                               |       | New  |