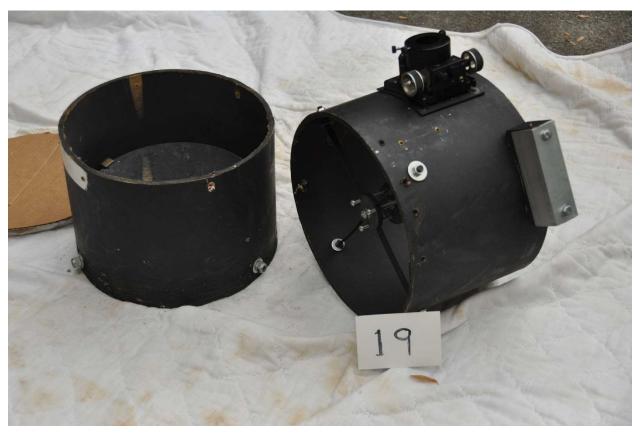

For the DYIer

TM21 Observing table Scope Saver BB200 Like \$ - Out of production since 90's

Meade Owners pay heed, designed for your big tripod. Heavy duty aluminum.

| TM22 | Telrad and |  | Poor | \$<br>25.00 | Telrad okay, |
|------|------------|--|------|-------------|--------------|
|      | misc parts |  |      |             |              |