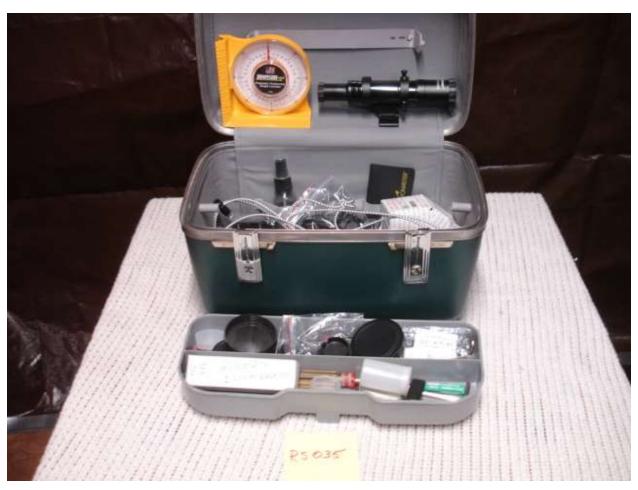

| RS035 | Tool Kit |  |  | Miscs tools, finder illuminator, 6 x 30 finder, |
|-------|----------|--|--|-------------------------------------------------|
|       |          |  |  | headlamp, Baader T-2 extension                  |