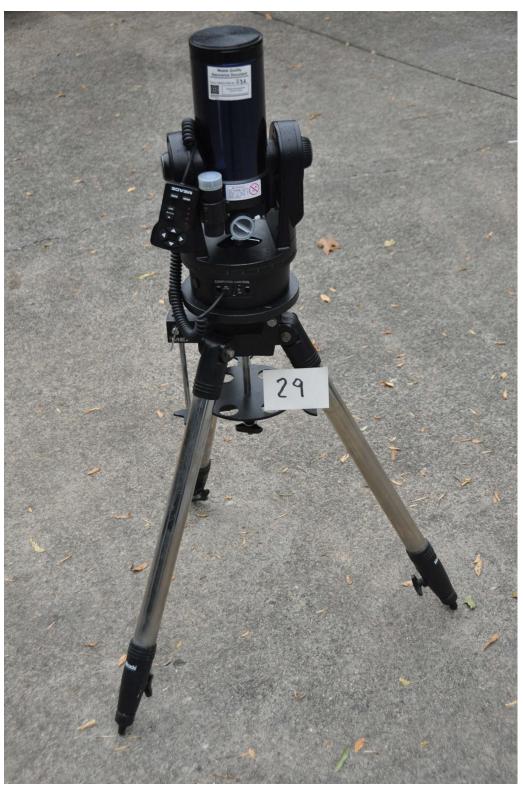

Excellent OTA with nice finder/guider

| TM10 | EQ Mount on | Vixen | Great   | Used | \$<br>700.00 | Candidate for OnStep |
|------|-------------|-------|---------|------|--------------|----------------------|
|      | tripod      |       | Polaris |      |              |                      |