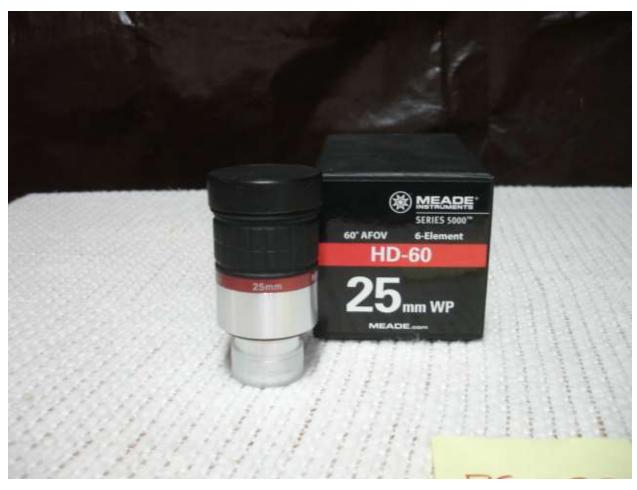

| RS030 | 25 mm    | Meade | Series | Like | \$<br>50.00 | 60 degree |
|-------|----------|-------|--------|------|-------------|-----------|
|       | eyepiece |       | 5000   | New  |             |           |