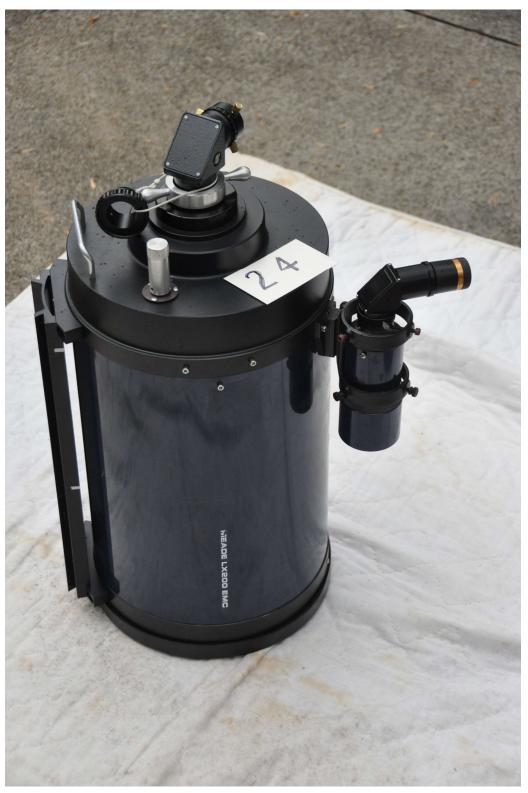

Telrad works, rings should fit a 4" OTA, 5%" ID Mount could go OnStep Minimum bid - \$20

TM23 Home made Alt-Az Used same as #8, no tripod

Nice bearings for Alt-AZ mount, will need tripod.

| TM24 | 10" SCT OTA | Meade | LX200 | Like | \$<br>500.00 |
|------|-------------|-------|-------|------|--------------|
|      |             |       |       | New  |              |