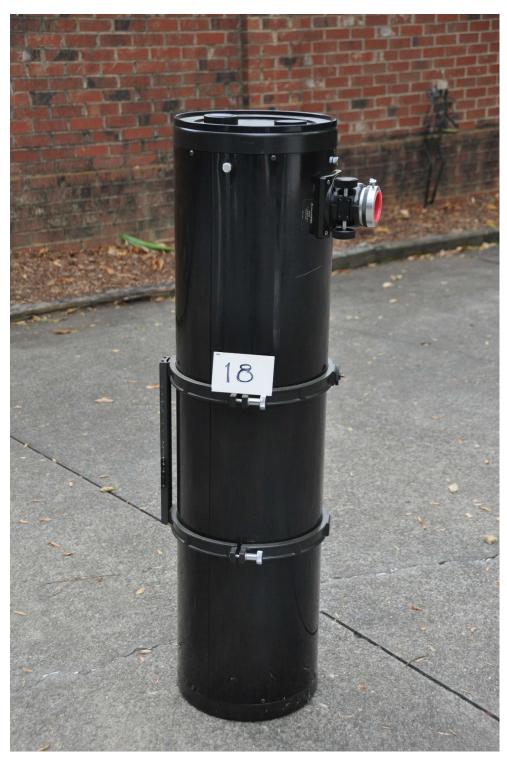

| TM19 | 10" Newtonian |  | Poor | \$<br>- | Home made, JMI focuser, |
|------|---------------|--|------|---------|-------------------------|
|      | OTA           |  |      |         | no motor                |