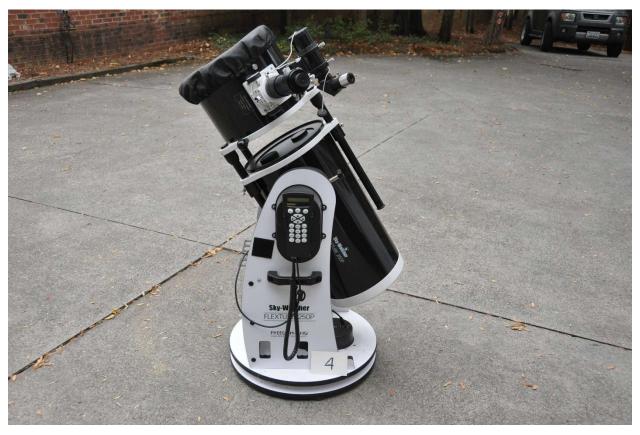

| TM4 | 10" Dobsonian | Sky-    | Flextube | Like New | \$<br>1,425.00 | 10" aperature, f4.7, |
|-----|---------------|---------|----------|----------|----------------|----------------------|
|     | Telescope     | Watcher | 250P     |          |                | 1200mm FL - very     |
|     |               |         | SynScan  |          |                | clean                |