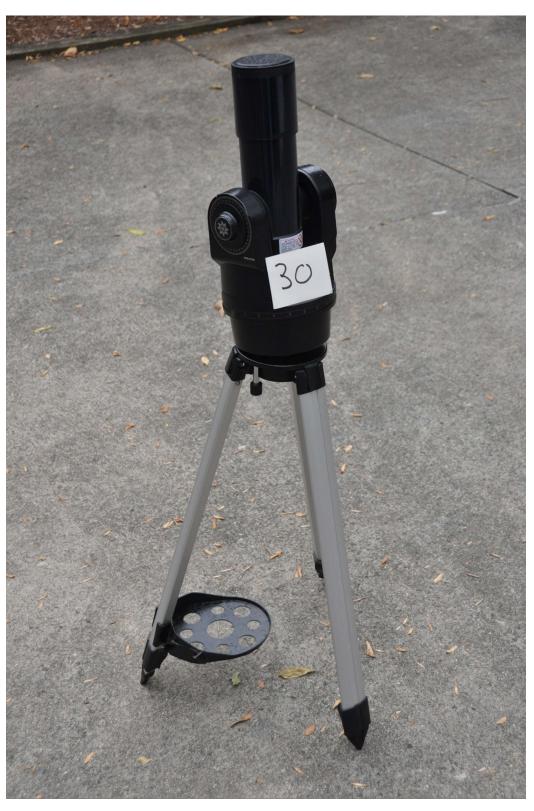

| TM | 129 | ETX90 on tripod | Meade | ETX90 | Used | \$ 560.00 | Needs power supply |
|----|-----|-----------------|-------|-------|------|-----------|--------------------|
|    |     |                 |       |       |      |           |                    |

Clutch needs adjusting

Minimum bid - \$200

| TM30 | 70 mm on tripod | Meade |  | Like New | \$ 200.00 |  |
|------|-----------------|-------|--|----------|-----------|--|
|------|-----------------|-------|--|----------|-----------|--|