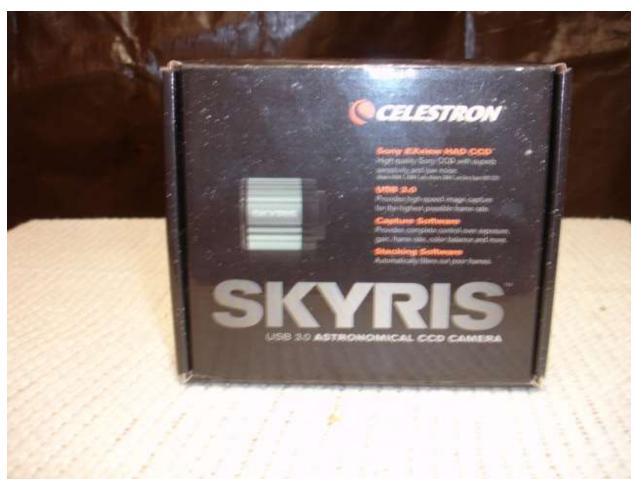

| RS018 | Skyris Camera | Celestron | 618C | Like | \$<br>370.00 |  |
|-------|---------------|-----------|------|------|--------------|--|
|       |               |           |      | New  |              |  |