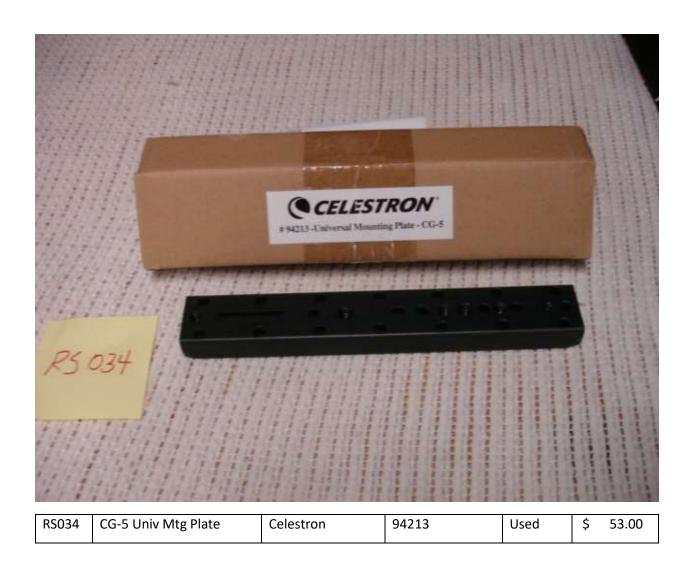

oom Lens Sony F16-64 Like New \$ 1,049.00

Includes carrying case



RS026 2" Coma Corrector High Point Like New \$ 200.00



| RS027 | 2 x Barlow | Zhumell | 2 in | Like | \$<br>60.00 | with 1 1/4 adapter |
|-------|------------|---------|------|------|-------------|--------------------|
|       |            |         |      | New  |             |                    |







| RS030 | 25 mm    | Meade | Series | Like | \$<br>50.00 | 60 degree |
|-------|----------|-------|--------|------|-------------|-----------|
|       | eyepiece |       | 5000   | New  |             |           |



| RS031 | 2 in Field | Explore    | Like | \$     | for Canon EOS |
|-------|------------|------------|------|--------|---------------|
|       | Flattener  | Scientific | New  | 200.00 |               |





| RS035 | Tool Kit |  |  | Miscs tools, finder illuminator, 6 x 30 finder, |
|-------|----------|--|--|-------------------------------------------------|
|       |          |  |  | headlamp, Baader T-2 extension                  |



RS036 Pier Extension Explore Scientific SG-TPE001-00 Used \$ 100.00



| 50 | Eyepieces |  | like | \$127 | 7, 9.7 and 40mm |  |
|----|-----------|--|------|-------|-----------------|--|
|    |           |  | new  |       |                 |  |



| 53 | Go To Equatorial | Orion | EQ-G # 9928 | like | \$1,749 | Rachael (Sims) Brooks |
|----|------------------|-------|-------------|------|---------|-----------------------|
|    | Mount            |       |             | new  |         | donation              |



| 101 | Telescope | Orion | SkyQuest<br>Inte