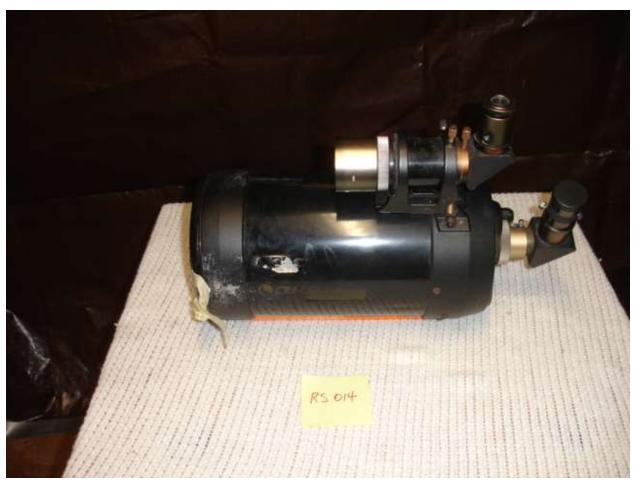

| RS014 | 6 in Reflector | Celestron | Used | \$<br>700.00 | Diagonal, 25 mm eyepiece, |
|-------|----------------|-----------|------|--------------|---------------------------|
|       | OTA            |           |      |              | carry case                |