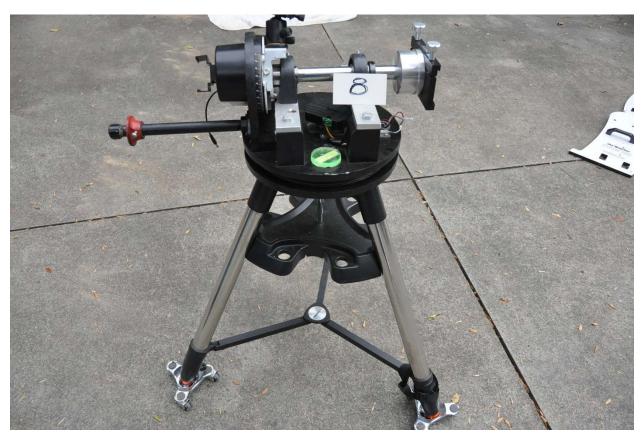

Motors and controller from SynScan dob

| TM9 | Celestron SCT 8" OTA w/finder | Celestron | C8 | Like | \$<br>1,300.00 |
|-----|-------------------------------|-----------|----|------|----------------|
|     |                               |           |    | New  |                |