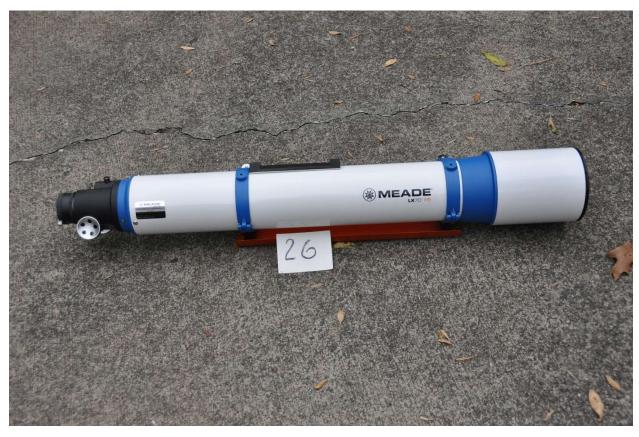

| TM26 | 120mm         | Meade | LX70 R5 | Like | \$<br>700.00 | Fits in Hensel case |
|------|---------------|-------|---------|------|--------------|---------------------|
|      | refractor OTA |       |         | New  |              | shown in item 27    |

Includes Vixen dovetail

 TM27
 Boxes and storage bags for scopes
 various New
 Like \$ 50.00

TM28102mm refractor<br/>OTACelestron<br/>102GTNexstar<br/>NewLike<br/>New\$ 350.00OTA only

Includes diagonal and finder