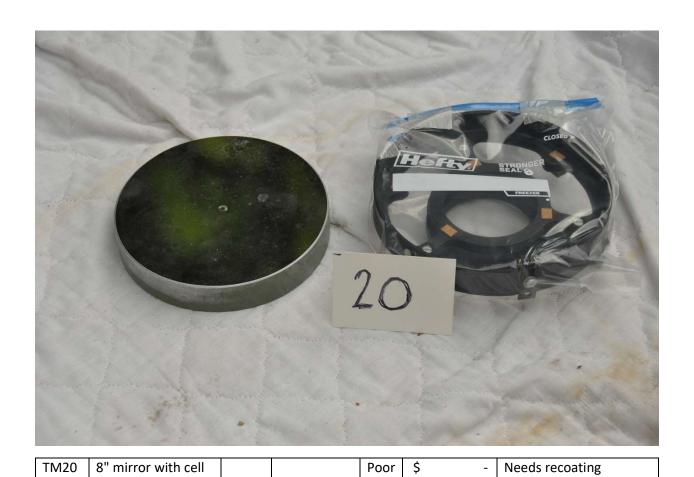

stal tube | Meade | Like |
|------|-------------------------------|-------|------|
|      |                               |       | New  |



| TM17 | 2 department store mounts |  | Poor | \$ |
|------|---------------------------|--|------|----|
|      |                           |  |      | -  |



| TM18 | 10" Newtonian | Celestron | C10-N | Like | \$<br>\$ 800.00 | 2" focuser, rings and |
|------|---------------|-----------|-------|------|-----------------|-----------------------|
|      | OTA           |           |       | New  |                 | Vixen dovetail        |



| TM19 | 10" Newtonian |  | Poor | \$<br>- | Home made, JMI focuser, |
|------|---------------|--|------|---------|-------------------------|
|      | OTA           |  |      |         | no motor                |



For the DYIer



TM21 Observing table Scope Saver BB200 Like \$ - Out of production since 90's

Meade Owners pay heed, designed for your big tripod. Heavy duty aluminum.



| TM22 | Telrad and |  | Poor | \$<br>25.00 | Telrad okay, |
|------|------------|--|------|-------------|--------------|
|      | misc parts |  |      |             |              |

Telrad works, rings should fit a 4" OTA, 5%" ID Mount could go OnStep Minimum bid - \$20



TM23 Home made Alt-Az Used same as #8, no tripod

Nice bearings for Alt-AZ mount, will need tripod.



| TM24 | 10" SCT OTA | Meade | LX200 | Like | \$<br>500.00 |
|------|-------------|-------|-------|------|--------------|
|      |             |       |       | New  |              |



| TM25 | 100mm         | Home | Used | \$<br>- | GSO 2" focu