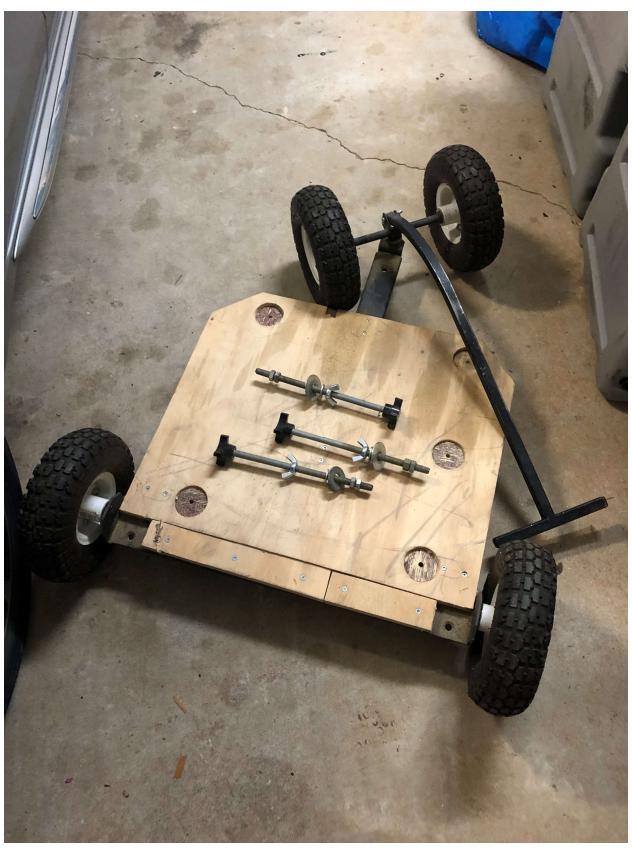

| TM2 | Motorized | Sky-    | Flextube | Used | No motors, base and panels |
|-----|-----------|---------|----------|------|----------------------------|
|     | Dobsonian | Watcher | 250P     |      | only                       |
|     | Mount     |         |          |      |                            |