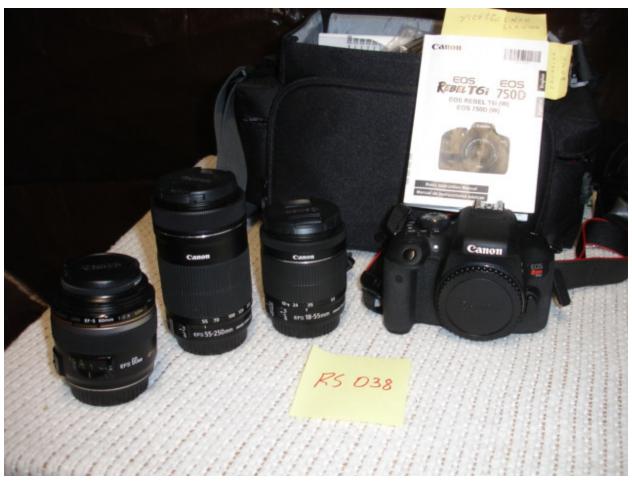

| RS038 | DSLR Camera | Canon | EOS Rebel<br>750D | Like<br>New | \$ 1,600.00 | 18-55 lens, 55-250 lens,<br>60 lens, T adapter |
|-------|-------------|-------|-------------------|-------------|-------------|------------------------------------------------|
|       |             |       |                   |             |             | Celestron 93633-A                              |