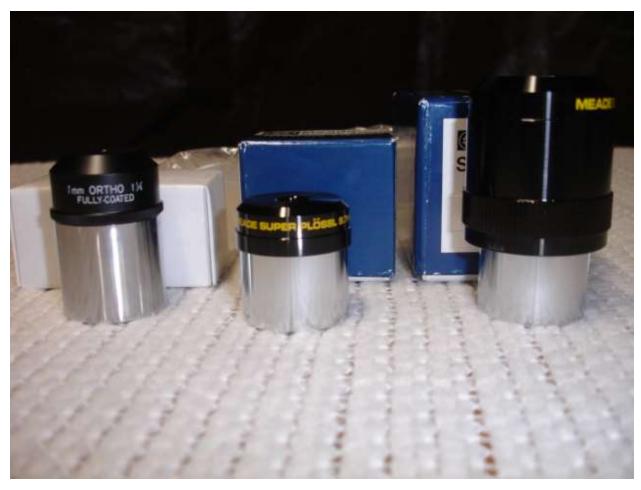

| TM35 | Eyepieces and barlows- details |  | Like | \$       |
|------|--------------------------------|--|------|----------|
|      | below                          |  | New  | 1,604.00 |

Note the picture does not represent the actual lot, see the list below for contents of case.

|          | EYEPIECES                  |          |             |  |
|----------|----------------------------|----------|-------------|--|
|          |                            |          |             |  |
| Quantity | Description                | Price    | Total       |  |
|          |                            | each     | Price       |  |
| 2        | TeleView Nagler 9mm Type 6 | \$335.00 | \$ 670.00   |  |
| 2        | SvBony 6mm UW68 degree     | \$ 36.00 | \$ 72.00    |  |
| 2        | Teleview 32mm plossl       | \$155.00 | \$ 310.00   |  |
| 1        | Teleview 25mm plossl       | \$122.00 | \$ 122.00   |  |
| 3        | Meade 26mm Super Plossl    | \$ 43.00 | \$ 129.00   |  |
| 2        | Meade 9.7mm Super Plossl   | \$ 30.00 | \$ 60.00    |  |
| 1        | Sirius (Orion) 26mm Plossl | \$ 39.00 | \$ 39.00    |  |
| 2        | GSO 3-element 2.5x Barlow  | \$ 52.00 | \$ 104.00   |  |
| 2        | Meade 3x telenegative      | \$ 49.00 | \$ 98.00    |  |
|          |                            | Total    | \$ 1,604.00 |  |

Minimum bid for lot will be \$500, individual lenses will be available for 50% of list.

| TM36 | 78mm reftactor OTA | Home made | Used | \$ |
|------|--------------------|-----------|------|----|
|      |                    |           |      | -  |