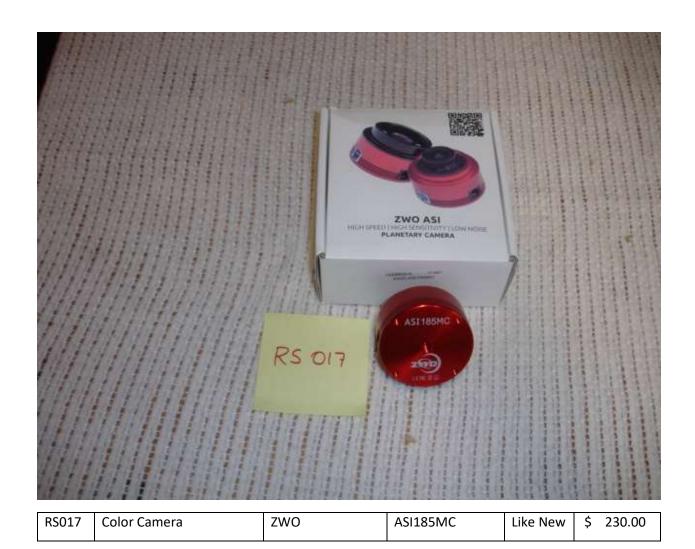

| RS018 | Skyris Camera | Celestron | 618C | Like | \$<br>370.00 |  |
|-------|---------------|-----------|------|------|--------------|--|
|       |               |           |      | New  |              |  |