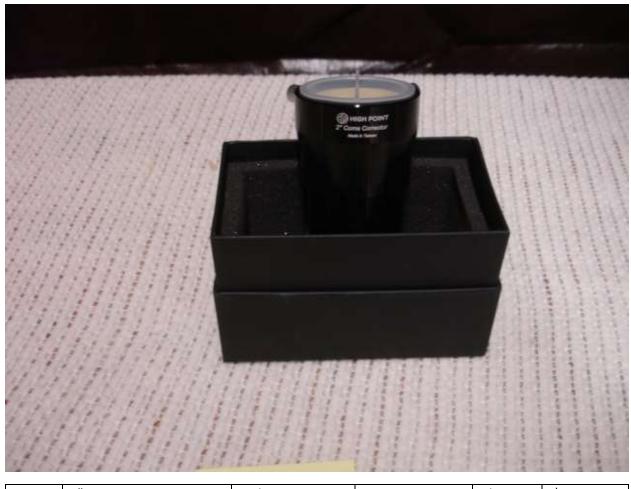

RS025 Video Zoom Lens Sony F16-64 Like New \$ 1,049.00

Includes carrying case

RS026 2" Coma Corrector High Point Like New \$ 200.00

| RS027 | 2 x Barlow | Zhumell | 2 in | Like | \$<br>60.00 | with 1 1/4 adapter |
|-------|------------|---------|------|------|-------------|--------------------|
|       |            |         |      | New  |             |                    |