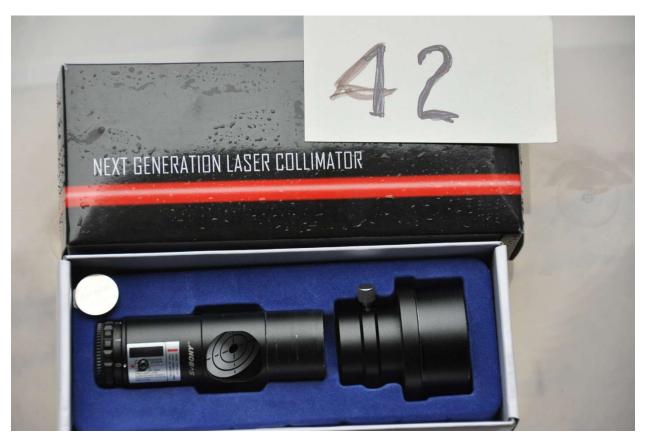

| TM37 | Box of misc parts |  | Used | \$ |
|------|-------------------|--|------|----|
|      |                   |  |      | -  |

60mm Meade OTA, objective only. Useful only as parts.

| TM42 | Laser collimator | Svbony | Like | \$<br>26.00 |
|------|------------------|--------|------|-------------|
|      |                  |        | New  |             |