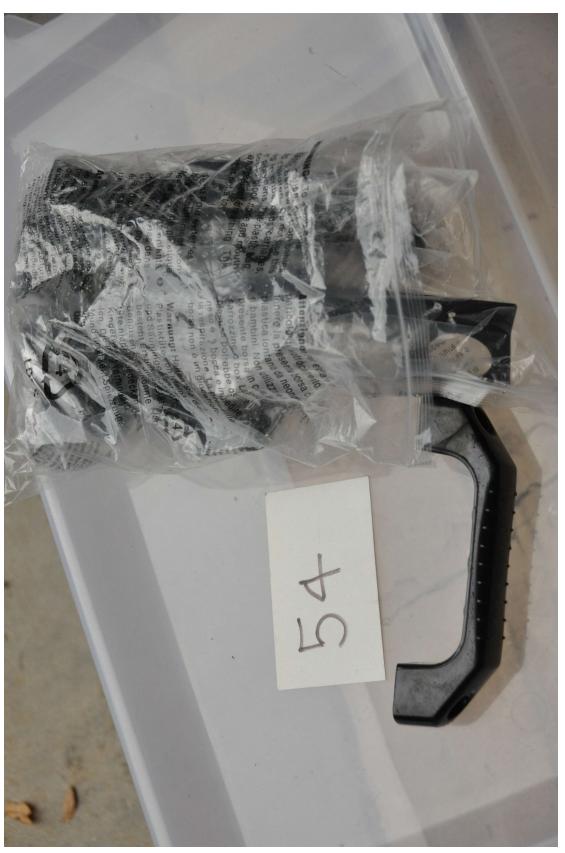

Another version of Item TM47

| TM54 | Black plastic handles |  | Like |  |
|------|-----------------------|--|------|--|
|      |                       |  | New  |  |

TM55 Newtonian parts Like New

6" Newtonian parts