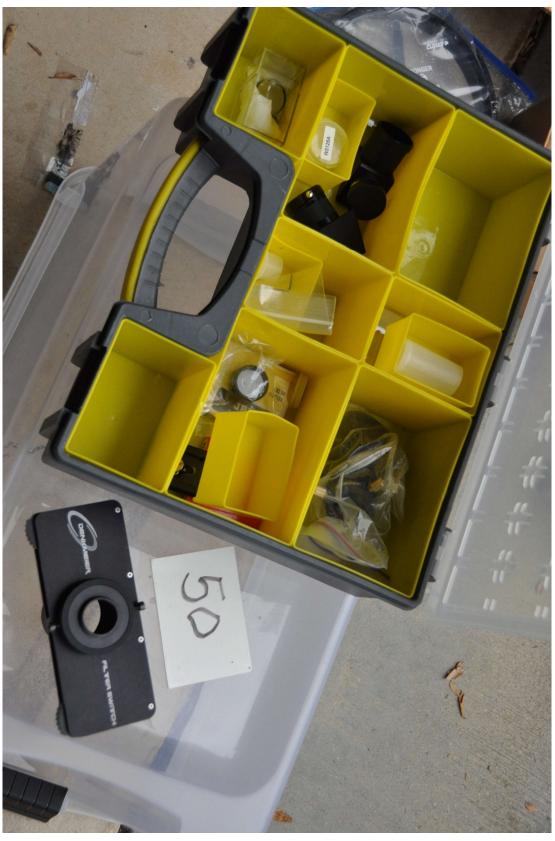

Box of miscellaneous – **not including Denkmeier Filter Switch.** 

TM51 3" refractor - short focal length Home made Used

| TM53 | EQ drive and SynScan | Ukranian | Used |  |
|------|----------------------|----------|------|--|
|      | controller           |          |      |  |