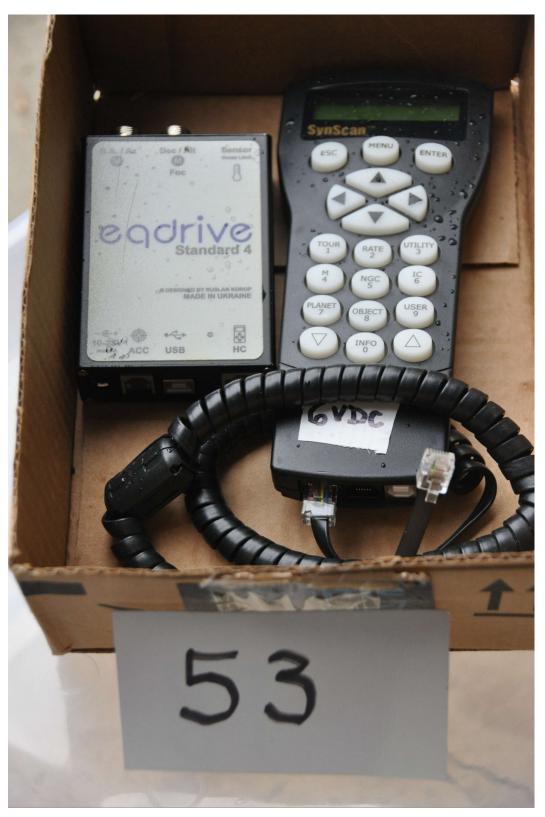

Box of miscellaneous – **not including Denkmeier Filter Switch.** 

TM51 3" refractor - short focal length Home made Used

| TM53 | EQ drive and SynScan | Ukranian | Used |  |
|------|----------------------|----------|------|--|
|      | controller           |          |      |  |