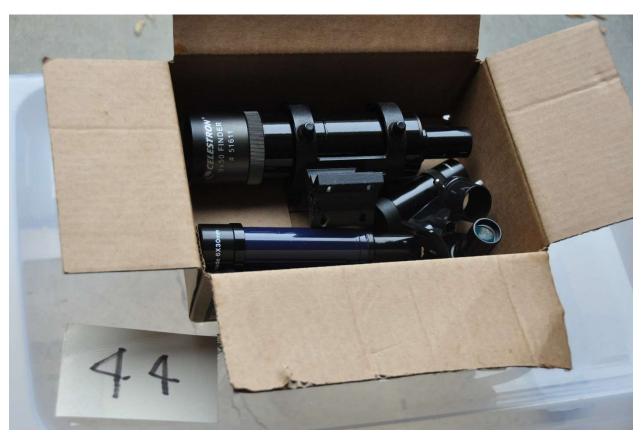

New in box

TM44 50mm finder scope and others Celestron Like New \$ 100.00

Good finder, other components in lot

TM45 two lenses, no cell Used \$ -

82mm doublet (air spaced) – minimum bid \$20

84mm doublet (air spaced) – minimum bid \$20