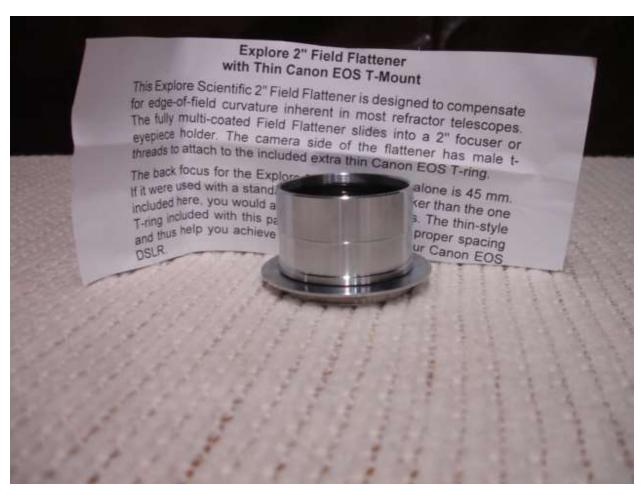

| RS031 | 2 in Field | Explore    | Like | \$     | for Canon EOS |
|-------|------------|------------|------|--------|---------------|
|       | Flattener  | Scientific | New  | 200.00 |               |