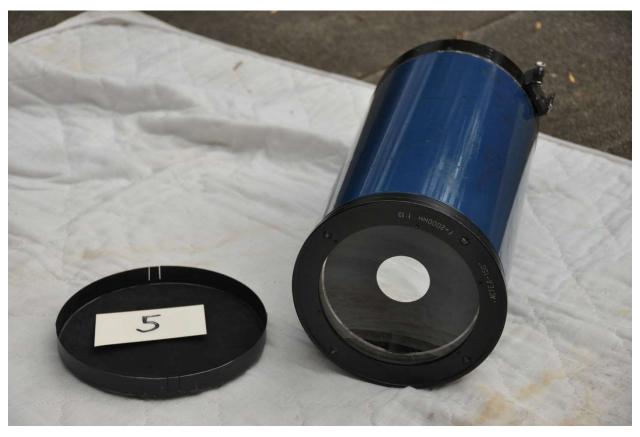

Includes white light solar filter... loose fitting

TM5 6" Maksatov OTA Russian Used \$ - Chipped primary, rough shape

| TM6 | 70mm white light | Explore    | Sun Catcher | New | \$<br>50.00 |
|-----|------------------|------------|-------------|-----|-------------|
|     | solar telescope  | Scientific |             |     |             |