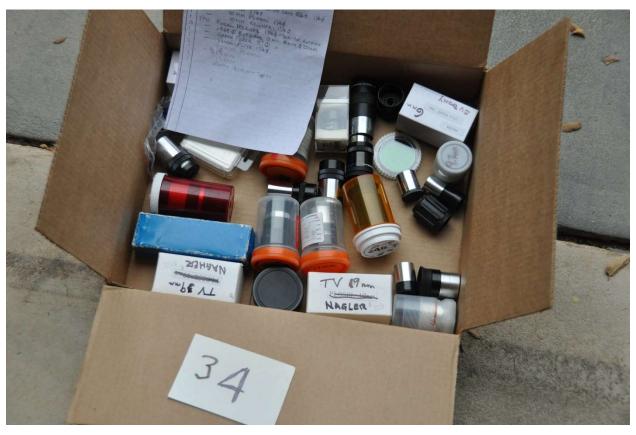

| TM34 | Eyepieces mostly junk |  | Poor | \$ |
|------|-----------------------|--|------|----|
|      |                       |  |      | -  |

The entire lot has a minimum bid of \$50, individual eyepieces have a minimum bid of \$10. If sold as a lot, individual bids will be voided.

| TM35 | Eyepieces and barlows- details |  | Like | \$       |
|------|--------------------------------|--|------|----------|
|      | below                          |  | New  | 1,604.00 |

Note the picture does not represent the actual lot, see the list below for contents of case.