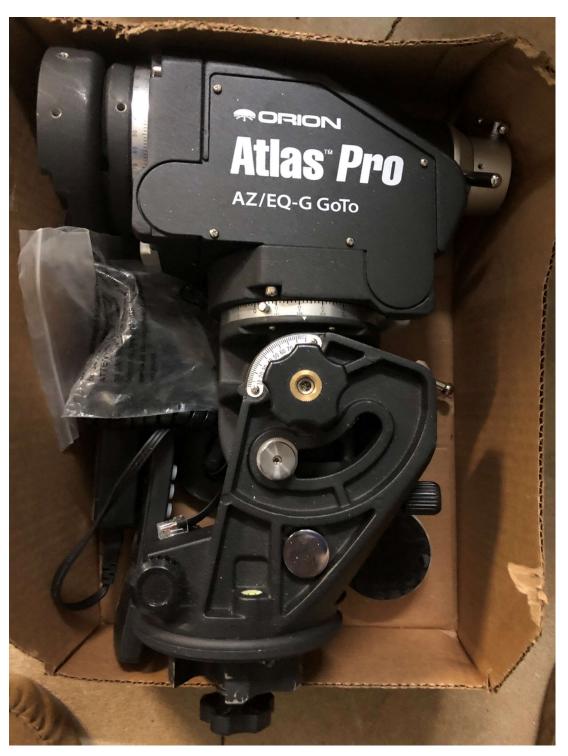

| 105 | Atlas Pro goTo mount | Orion | AZ/EQ-G | Like New | \$ 1,750.00 |
|-----|----------------------|-------|---------|----------|-------------|
|     |                      |       |         |          |             |

Includes tripod (not shown) and manuals

| 104Scope buggyScopebuggy.comUsed\$ 345 |
|----------------------------------------|
|----------------------------------------|

| 103 2 "Pelican" hard cases Used \$ 300.00 |
|-------------------------------------------|
|-------------------------------------------|