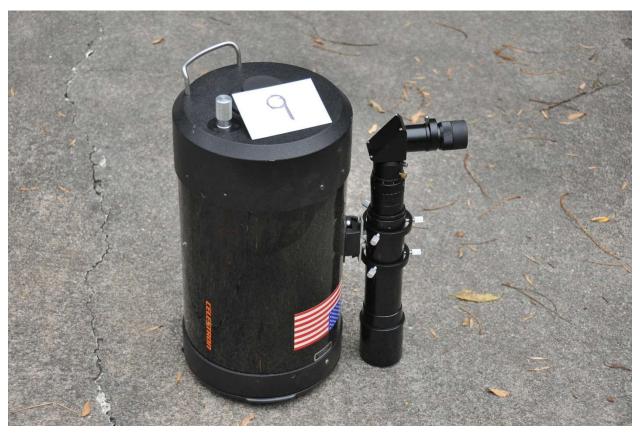

Motors and controller from SynScan dob

| TM9 | Celestron SCT 8" OTA w/finder | Celestron | C8 | Like | \$<br>1,300.00 |
|-----|-------------------------------|-----------|----|------|----------------|
|     |                               |           |    | New  |                |

Excellent OTA with nice finder/guider

| TM10 | EQ Mount on | Vixen | Great   | Used | \$<br>700.00 | Candidate for OnStep |
|------|-------------|-------|---------|------|--------------|----------------------|
|      | tripod      |       | Polaris |      |              |                      |