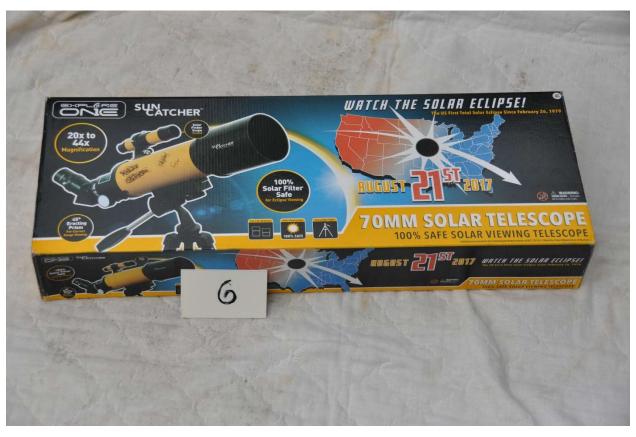

Includes white light solar filter... loose fitting

TM5 6" Maksatov OTA Russian Used \$ - Chipped primary, rough shape

| TM6 | 70mm white light | Explore    | Sun Catcher | New | \$<br>50.00 |
|-----|------------------|------------|-------------|-----|-------------|
|     | solar telescope  | Scientific |             |     |             |