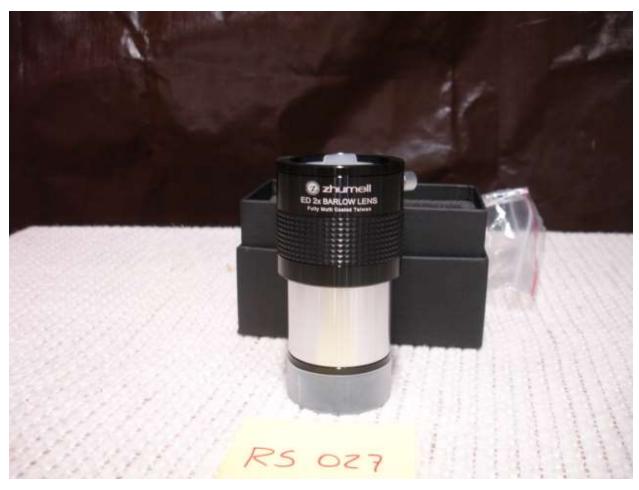

RS025 Video Zoom Lens Sony F16-64 Like New \$ 1,049.00

Includes carrying case

RS026 2" Coma Corrector High Point Like New \$ 200.00

| RS027 | 2 x Barlow | Zhumell | 2 in | Like | \$<br>60.00 | with 1 1/4 adapter |
|-------|------------|---------|------|------|-------------|--------------------|
|       |            |         |      | New  |             |                    |