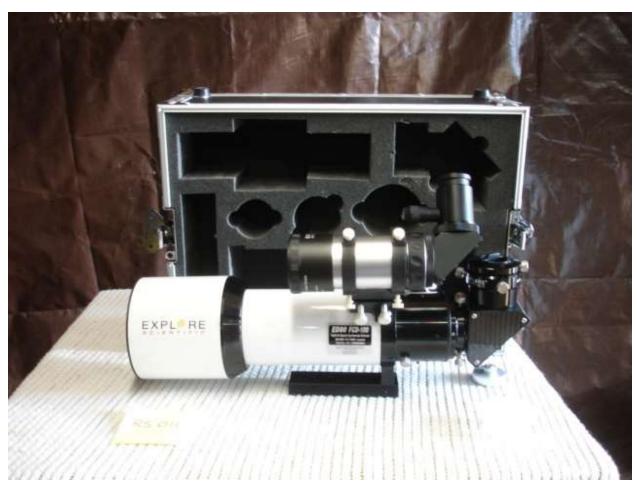

| RS011 | 3 in Refractor | Explore    | ED 80 FCD | Like | \$<br>900.00 | Diagonal, 1 1/4 - 2      |
|-------|----------------|------------|-----------|------|--------------|--------------------------|
|       |                | Scientific | 100       | New  |              | Adapter, 50 mm eyepiece  |
|       |                |            |           |      |              | Carry case, finder scope |