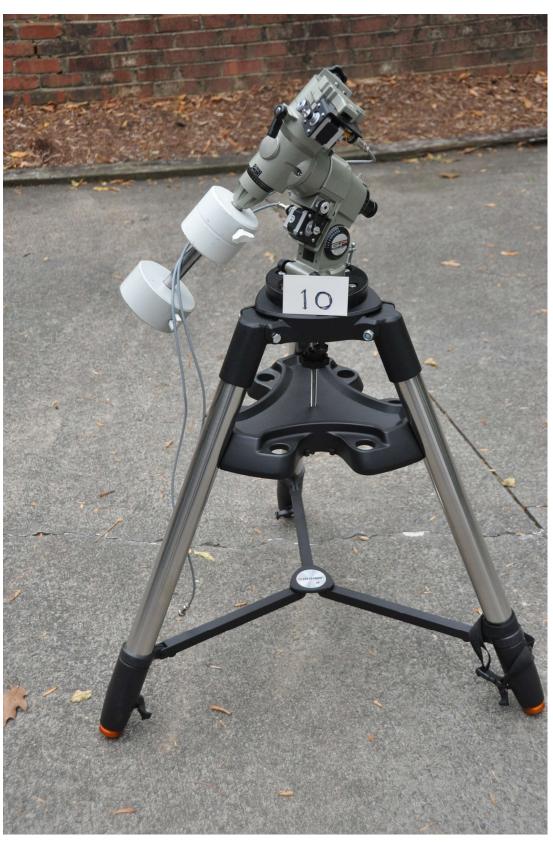

Excellent OTA with nice finder/guider

| TM10 | EQ Mount on | Vixen | Great   | Used | \$<br>700.00 | Candidate for OnStep |
|------|-------------|-------|---------|------|--------------|----------------------|
|      | tripod      |       | Polaris |      |              |                      |