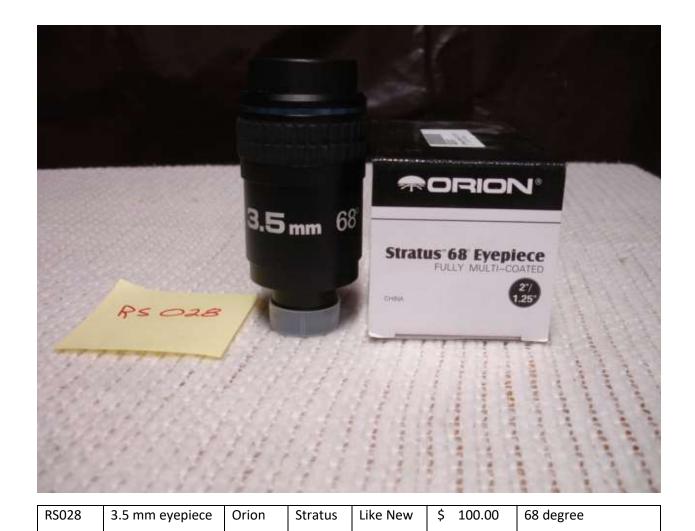

s Camera | Celestron | 618C | Like | \$<br>370.00 |  |
|-------|---------------|-----------|------|------|--------------|--|
|       |               |           |      | New  |              |  |



| Table | Tabl



RS021 Power Supply (Qty 2) Pyramid PS9KS Used \$ 75.00

You are bidding on ONE POWER SUPPLY...top two bidders will each get one supply.



RS022 Photo Timer Remote Photoolex T710 Used \$ 20.00





RS025 Video Zoom Lens Sony F16-64 Like New \$ 1,049.00

Includes carrying case



RS026 2" Coma Corrector High Point Like New \$ 200.00



| RS027 | 2 x Barlow | Zhumell | 2 in | Like | \$<br>60.00 | with 1 1/4 adapter |
|-------|------------|---------|------|------|-------------|--------------------|
|       |            |         |      | New  |             |                    |







| RS030 | 25 mm    | Meade | Series | Like | \$<br>50.00 | 60 degree |
|-------|----------|-------|--------|------|-------------|-----------|
|       | eyepiece |       | 5000   | New  |             |           |



| RS031 | 2 in Field | Explore    | Like | \$     | for Canon EOS |
|-------|------------|------------|------|--------|---------------|
|       | Flattener  | Scientific | New  | 200.00 |               |





| RS035 | Tool Kit |  |  | Miscs tools, finder illuminator, 6 x 30 finder, |
|-------|----------|--|--|-------------------------------------------------|
|       |          |  |  | headlamp, Baader T-2 extension                  |



RS036 Pier Extension Explore Scientific SG-TPE001-00 Used \$ 100.00



| 50 | Eyepieces |  | like | \$127 | 7, 9.7 and 40mm |  |
|----|