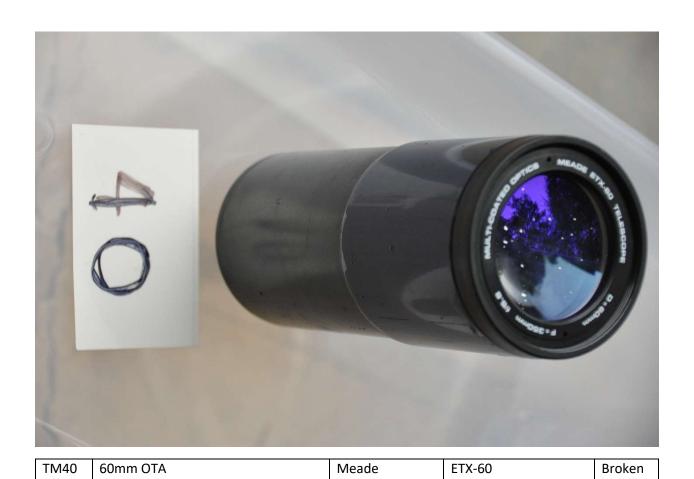

| TM37 | Box of misc parts |  | Used | \$ |
|------|-------------------|--|------|----|
|      |                   |  |      | -  |

60mm Meade OTA, objective only. Useful only as parts.

| TM42 | Laser collimator | Svbony | Like | \$<br>26.00 |
|------|------------------|--------|------|-------------|
|      |                  |        | New  |             |