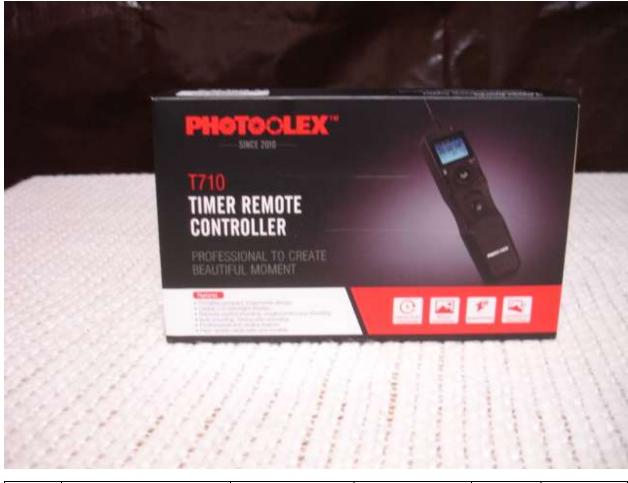

| Table | Tabl

RS021 Power Supply (Qty 2) Pyramid PS9KS Used \$ 75.00

You are bidding on ONE POWER SUPPLY...top two bidders will each get one supply.

RS022 Photo Timer Remote Photoolex T710 Used \$ 20.00