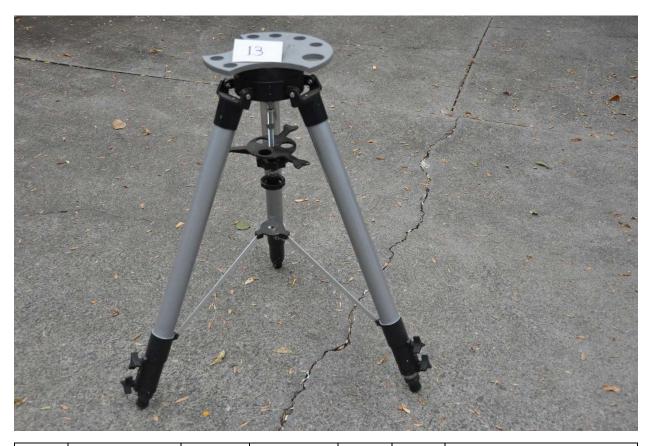

| TM11 | Telescope tubes - no optics |  | Used | \$ |
|------|-----------------------------|--|------|----|
|      |                             |  |      | -  |

TM12 50 mm refractor w/finder OPT Used

TM13 Tripod-gray Used Home made eyepiece holder eyepiece holder

Really nice tripod

| TM14 | Old Meade     | Meade | Used | Candidate for OnStep |
|------|---------------|-------|------|----------------------|
|      | mount on pier |       |      |                      |