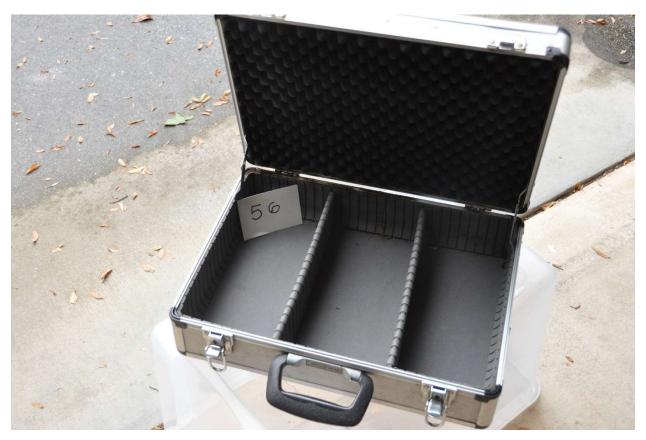

| TM56 | Case, aluminum |  | Like | \$<br>50.00 |
|------|----------------|--|------|-------------|
|      |                |  | New  |             |

TM57 2" diagonal and 45 degree diagonal Like New

| RS006 | 10 in     | Apertura | AD 10 | Like | \$     | Includes 30mm, 9 mm eyepiece, |
|-------|-----------|----------|-------|------|--------|-------------------------------|
|       | Dobsonian |          |       | New  | 750.00 | 35mm                          |
|       |           |          |       |      |        | ext tube, cover, mnt,         |
|       |           |          |       |      |        | columator1 1/4-2 adapter      |