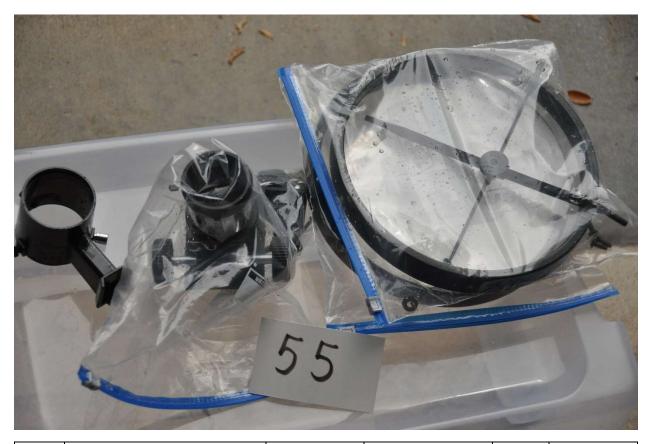

Another version of Item TM47

| TM54 | Black plastic handles |  | Like |  |
|------|-----------------------|--|------|--|
|      |                       |  | New  |  |

TM55 Newtonian parts Like New

6" Newtonian parts