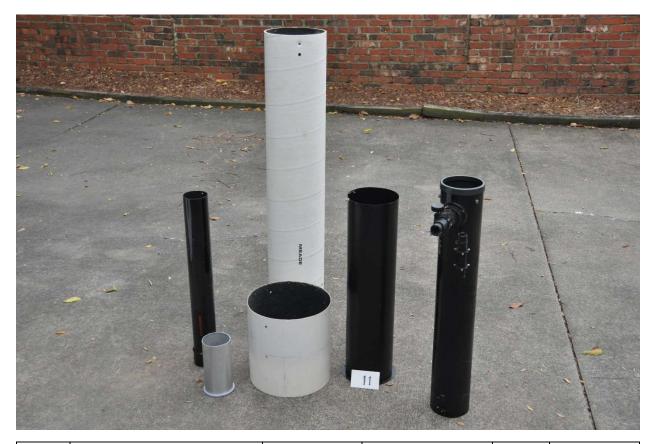

| TM11 | Telescope tubes - no optics |  | Used | \$ |
|------|-----------------------------|--|------|----|
|      |                             |  |      | -  |

TM12 50 mm refractor w/finder OPT Used

TM13 Tripod-gray Used Home made eyepiece holder eyepiece holder