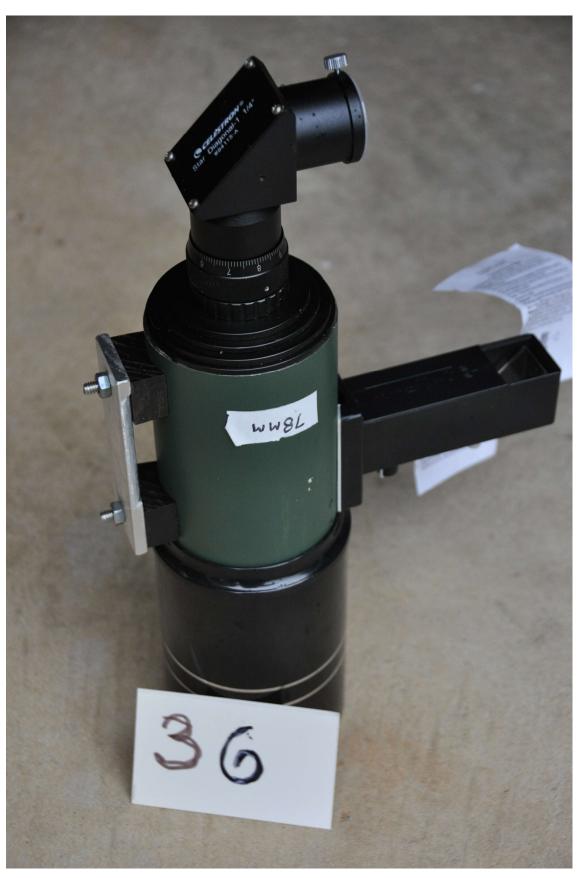

Minimum bid for lot will be \$500, individual lenses will be available for 50% of list.

| TM36 | 78mm reftactor OTA | Home made | Used | \$ |
|------|--------------------|-----------|------|----|
|      |                    |           |      | -  |