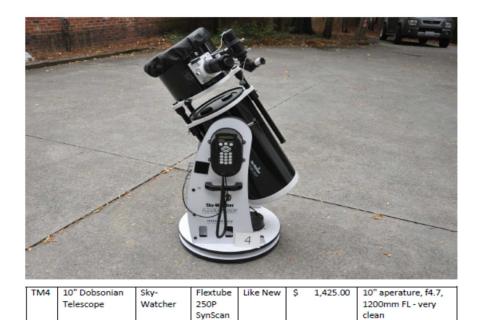

| TM4 | 10" Dobsonian | Sky-    | Flextube | Like New | \$<br>1,425.00 | 10" aperature, f4.7, |
|-----|---------------|---------|----------|----------|----------------|----------------------|
|     | Telescope     | Watcher | 250P     |          |                | 1200mm FL - very     |
|     |               |         | SynScan  |          |                | clean                |