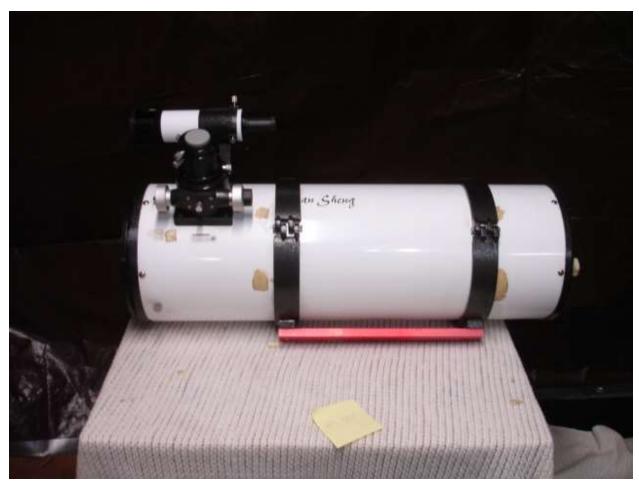

| RS014 | 6 in Reflector | Celestron | Used | \$<br>700.00 | Diagonal, 25 mm eyepiece, |
|-------|----------------|-----------|------|--------------|---------------------------|
|       | OTA            |           |      |              | carry case                |