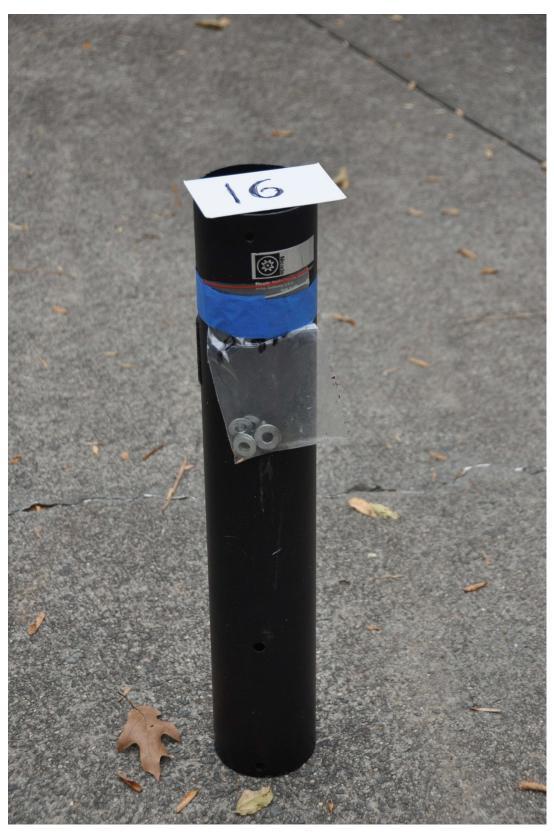

| TM15 | Tripod w/Rockwell scope adapter |  | Used |
|------|---------------------------------|--|------|
|      |                                 |  |      |

| TM16 | Pier extender - pedestal tube | Meade | Like |
|------|-------------------------------|-------|------|
|      |                               |       | New  |