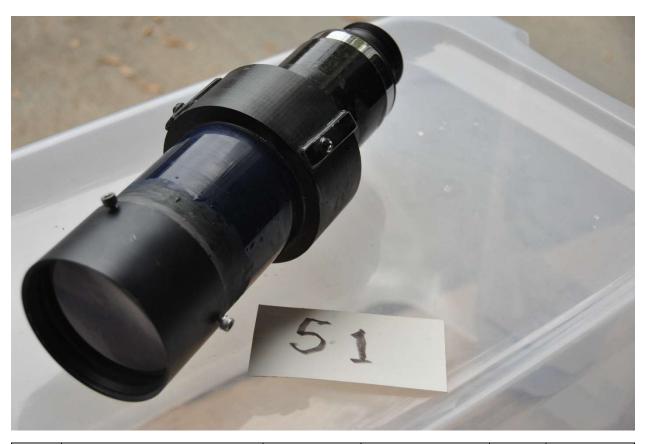

Box of miscellaneous – **not including Denkmeier Filter Switch.** 

TM51 3" refractor - short focal length Home made Used

| TM53 | EQ drive and SynScan | Ukranian | Used |  |
|------|----------------------|----------|------|--|
|      | controller           |          |      |  |