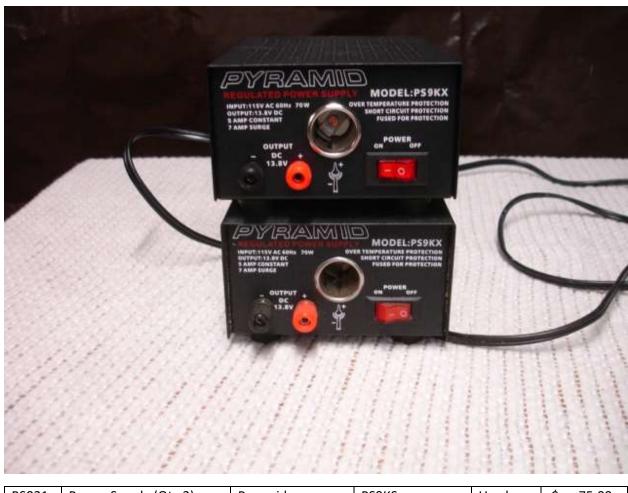

| Table | Tabl

RS021 Power Supply (Qty 2) Pyramid PS9KS Used \$ 75.00

You are bidding on ONE POWER SUPPLY...top two bidders will each get one supply.

RS022 Photo Timer Remote Photoolex T710 Used \$ 20.00