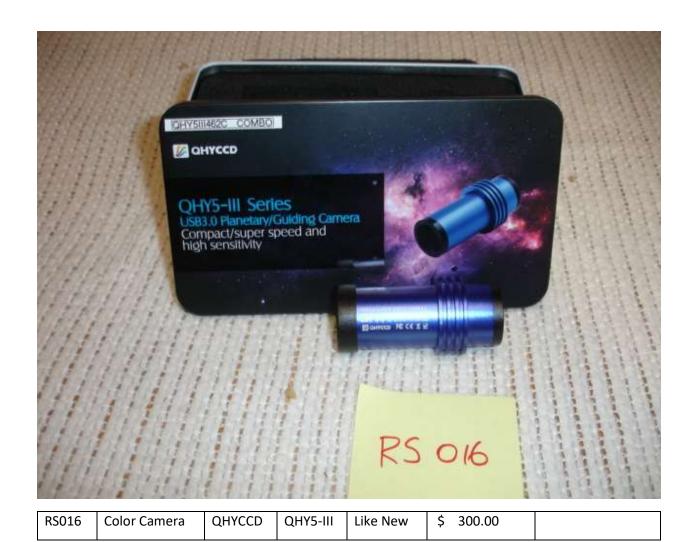

--------------------|
|       | Newtonian OTA |                |      |      |              | scope                     |



| RS011 | 3 in Refractor | Explore    | ED 80 FCD | Like | \$<br>900.00 | Diagonal, 1 1/4 - 2      |
|-------|----------------|------------|-----------|------|--------------|--------------------------|
|       |                | Scientific | 100       | New  |              | Adapter, 50 mm eyepiece  |
|       |                |            |           |      |              | Carry case, finder scope |



| RS014 | 6 in Reflector | Celestron | Used | \$<br>700.00 | Diagonal, 25 mm eyepiece, |
|-------|----------------|-----------|------|--------------|---------------------------|
|       | OTA            |           |      |              | carry case                |







| RS018 | Skyris Camera | Celestron | 618C | Like | \$<br>370.00 |  |
|-------|---------------|-----------|------|------|--------------|--|
|       |               |           |      | New  |              |  |



| Table | Tabl



RS021 Power Supply (Qty 2) Pyramid PS9KS Used \$ 75.00

You are bidding on ONE POWER SUPPLY...top two bidders will each get one supply.



RS022 Photo Timer Remote Photoolex T710 Used \$ 20.00





RS025 Video Zoom Lens Sony F16-64 Like New \$ 1,049.00

Includes carrying case



RS026 2" Coma Corrector High Point Like New \$ 200.00



| RS027 | 2 x Barlow | Zhumell | 2 in | Like | \$<br>60.00 | with 1 1/4 adapter |
|-------|------------|---------|------|------|-------------|--------------------|
|       |            |         |      | New  |             |