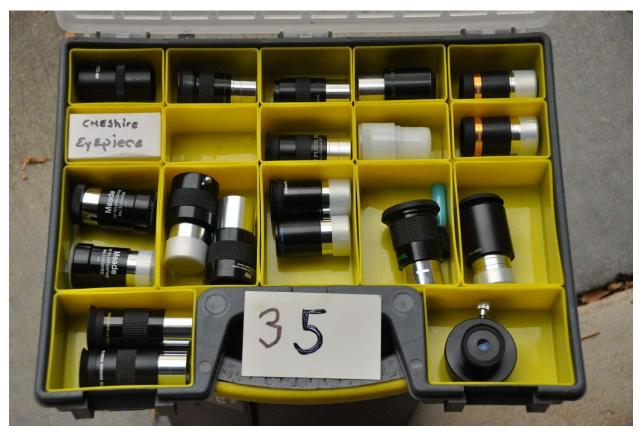

| TM35 | Eyepieces and barlows- details |  | Like | \$       |
|------|--------------------------------|--|------|----------|
|      | below                          |  | New  | 1,604.00 |

Note the picture does not represent the actual lot, see the list below for contents of case.

|          | EYEPIECES                  |          |             |  |
|----------|----------------------------|----------|-------------|--|
|          |                            |          |             |  |
| Quantity | Description                | Price    | Total       |  |
|          |                            | each     | Price       |  |
| 2        | TeleView Nagler 9mm Type 6 | \$335.00 | \$ 670.00   |  |
| 2        | SvBony 6mm UW68 degree     | \$ 36.00 | \$ 72.00    |  |
| 2        | Teleview 32mm plossl       | \$155.00 | \$ 310.00   |  |
| 1        | Teleview 25mm plossl       | \$122.00 | \$ 122.00   |  |
| 3        | Meade 26mm Super Plossl    | \$ 43.00 | \$ 129.00   |  |
| 2        | Meade 9.7mm Super Plossl   | \$ 30.00 | \$ 60.00    |  |
| 1        | Sirius (Orion) 26mm Plossl | \$ 39.00 | \$ 39.00    |  |
| 2        | GSO 3-element 2.5x Barlow  | \$ 52.00 | \$ 104.00   |  |
| 2        | Meade 3x telenegative      | \$ 49.00 | \$ 98.00    |  |
|          |                            | Total    | \$ 1,604.00 |  |

Minimum bid for lot will be \$500, individual lenses will be available for 50% of list.

| TM36 | 78mm reftactor OTA | Home made | Used | \$ |
|------|--------------------|-----------|------|----|
|      |                    |           |      | -  |