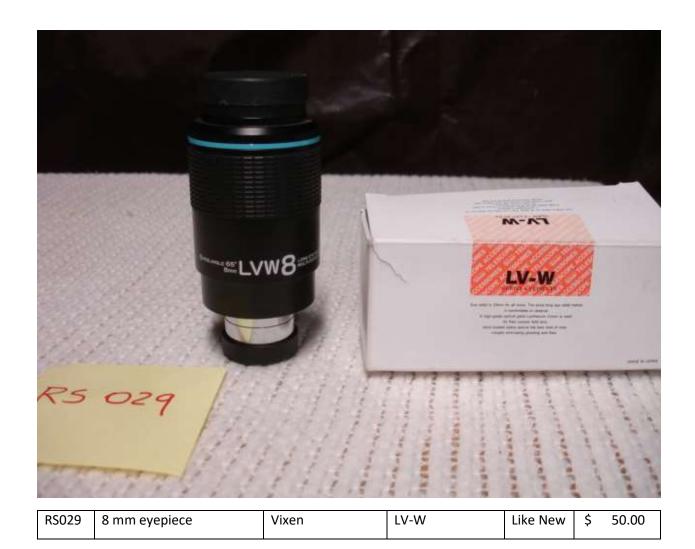

Camera | Celestron | 618C | Like | \$<br>370.00 |  |
|-------|---------------|-----------|------|------|--------------|--|
|       |               |           |      | New  |              |  |



| Table | Tabl



RS021 Power Supply (Qty 2) Pyramid PS9KS Used \$ 75.00

You are bidding on ONE POWER SUPPLY...top two bidders will each get one supply.



RS022 Photo Timer Remote Photoolex T710 Used \$ 20.00





RS025 Video Zoom Lens Sony F16-64 Like New \$ 1,049.00

Includes carrying case



RS026 2" Coma Corrector High Point Like New \$ 200.00



| RS027 | 2 x Barlow | Zhumell | 2 in | Like | \$<br>60.00 | with 1 1/4 adapter |
|-------|------------|---------|------|------|-------------|--------------------|
|       |            |         |      | New  |             |                    |







| RS030 | 25 mm    | Meade | Series | Like | \$<br>50.00 | 60 degree |
|-------|----------|-------|--------|------|-------------|-----------|
|       | eyepiece |       | 5000   | New  |             |           |



| RS031 | 2 in Field | Explore    | Like | \$     | for Canon EOS |
|-------|------------|------------|------|--------|---------------|
|       | Flattener  | Scientific | New  | 200.00 |               |





| RS035 | Tool Kit |  |  | Miscs tools, finder illuminator, 6 x 30 finder, |
|-------|----------|--|--|-------------------------------------------------|
|       |          |  |  | headlamp, Baader T-2 extension                  |



RS036 Pier Extension Explore Scientific SG-TPE001-00 Used \$ 100.00



| 50 | Eyepieces |  | like | \$127 | 7, 9.7 and 40mm |  |
|----|--