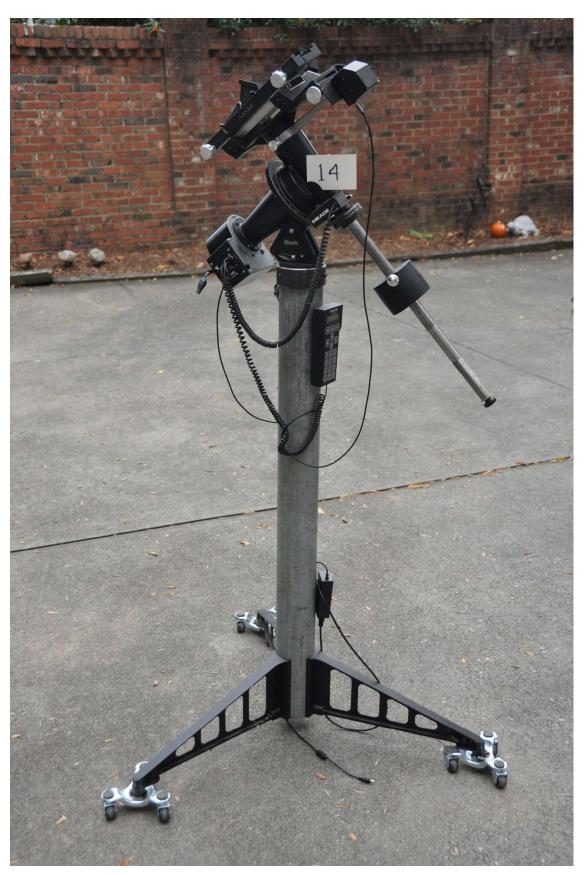

Really nice tripod

| TM14 | Old Meade     | Meade | Used | Candidate for OnStep |
|------|---------------|-------|------|----------------------|
|      | mount on pier |       |      |                      |