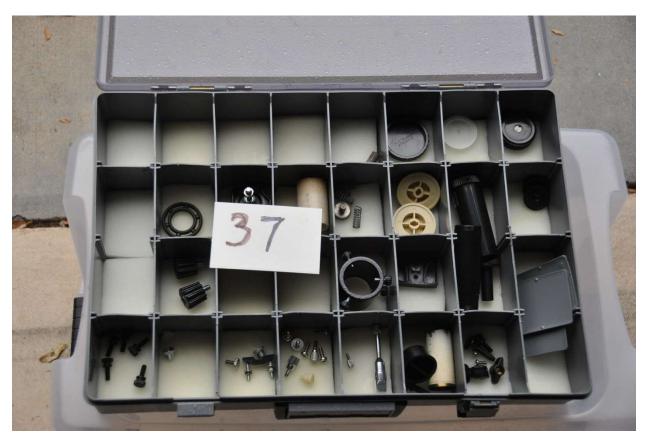

| TM37 | Box of misc parts |  | Used | \$ |
|------|-------------------|--|------|----|
|      |                   |  |      | -  |

60mm Meade OTA, objective only. Useful only as parts.

| TM42 | Laser collimator | Svbony | Like | \$<br>26.00 |
|------|------------------|--------|------|-------------|
|      |                  |        | New  |             |