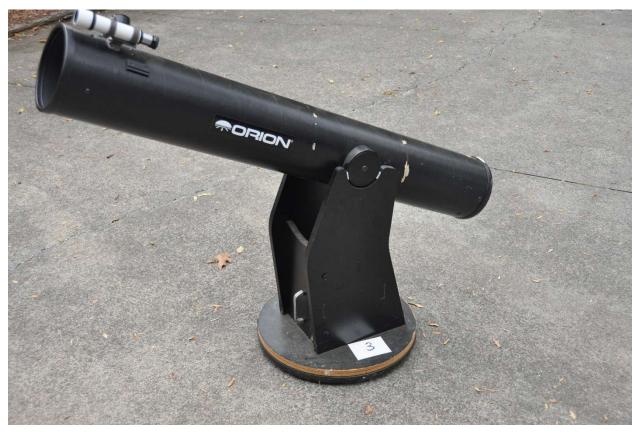

| TM3 | 6" Dobsonian | Orion | Deep Space | Used | \$<br>400.00 | 6" aperature, f7.9, |
|-----|--------------|-------|------------|------|--------------|---------------------|
|     | telescope    |       | Explorer   |      |              | 1200mm FL -         |
|     |              |       |            |      |              | functional          |