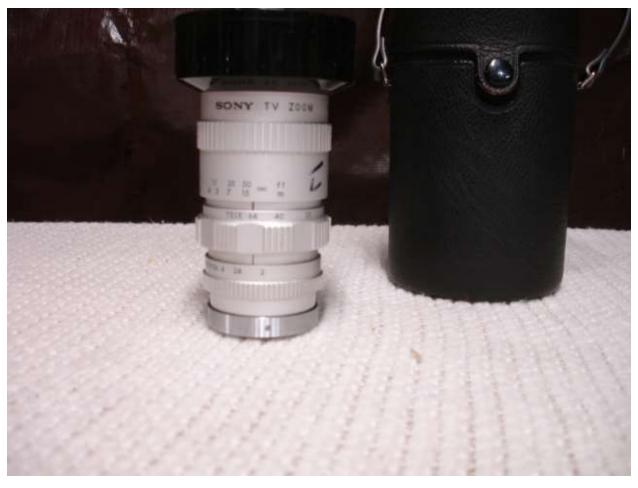

RS025 Video Zoom Lens Sony F16-64 Like New \$ 1,049.00

Includes carrying case

RS026 2" Coma Corrector High Point Like New \$ 200.00

| RS027 | 2 x Barlow | Zhumell | 2 in | Like | \$<br>60.00 | with 1 1/4 adapter |
|-------|------------|---------|------|------|-------------|--------------------|
|       |            |         |      | New  |             |                    |