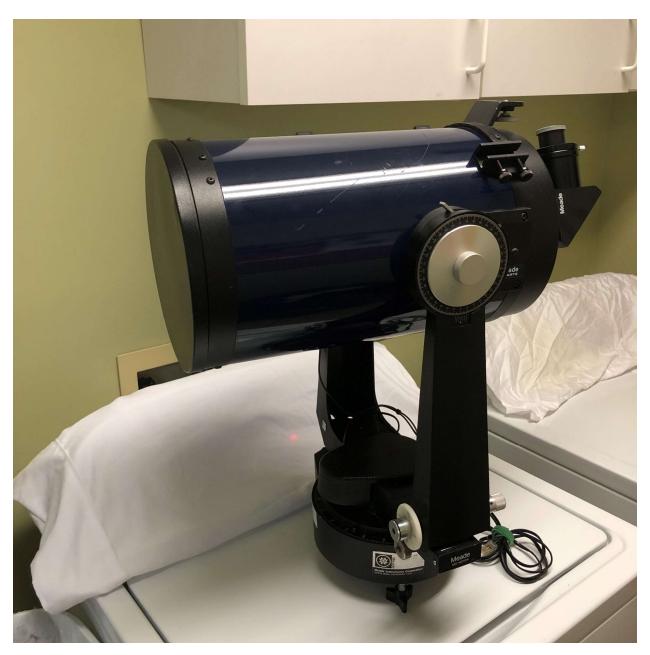

t bidders will split the lot.



| JM1 | 10" telescope | Meade | LX200 | Like | \$ 5,000.00 | Non-GPS model, price is |
|-----|---------------|-------|-------|------|-------------|-------------------------|
|     |               |       |       | New  |             | replacement with GPS    |

Loads of accessories, with tripod and observing table, identical to item TM21.



| TI1 | Eyepeice case | Orion | Like | \$<br>50.00 | Aluminum with cutouts for |  |
|-----|---------------|-------|------|-------------|---------------------------|--|
|     |               |       | New  |             | 1.25 and 2" eyepieces     |  |



| TI2 | Eyepiece case |  | Like | \$<br>30.00 |
|-----|---------------|--|------|-------------|
|     |               |  | New  |             |

Plastic eyepiece case



| 102 | 8" Telescope w/tripod, wedge - | Meade | Pre-LX200 | Like | \$ 1,300.00 |
|-----|--------------------------------|-------|-----------|------|-------------|
|     | complete                       |       |           | New  |             |

Includes full aperture solar filter and 7-magnitude atlas (CAAC branded) and many accessories

Minimum bid - \$400



110 Camera eyepiece adapter Gosky Used \$20.00



| 108 TelRad | Used | \$ | 50.00 |
|------------|------|----|-------|
|------------|------|----|-------|



| RS038 | DSLR Camera | Canon | EOS Rebel<br>750D | Like<br>New | \$ 1,600.00 | 18-55 lens, 55-250 lens,<br>60 lens, T adapter |
|-------|-------------|-------|-------------------|-------------|-------------|------------------------------------------------|
|       |