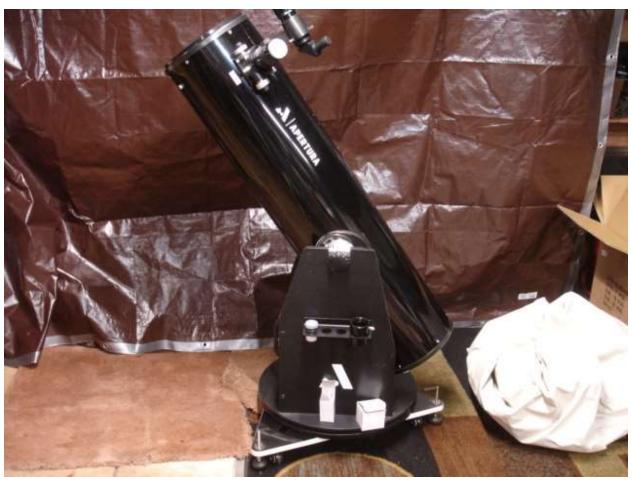

| 101 | Telescope | Orion | SkyQuest<br>Intelliscope<br>XT8 | New | \$ 1,300.00 | All manuals with it-including initial purchase paperwork |
|-----|-----------|-------|---------------------------------|-----|-------------|----------------------------------------------------------|
|     |           |       |                                 |     |             | Nice push to dob, no tracking                            |