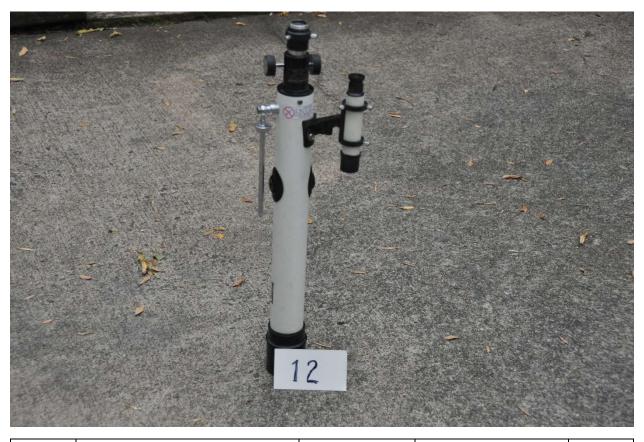

| TM11 | Telescope tubes - no optics |  | Used | \$ |
|------|-----------------------------|--|------|----|
|      |                             |  |      | -  |

TM12 50 mm refractor w/finder OPT Used

TM13 Tripod-gray Used Home made eyepiece holder eyepiece holder

Really nice tripod

| TM14 | Old Meade     | Meade | Used | Candidate for OnStep |
|------|---------------|-------|------|----------------------|
|      | mount on pier |       |      |                      |