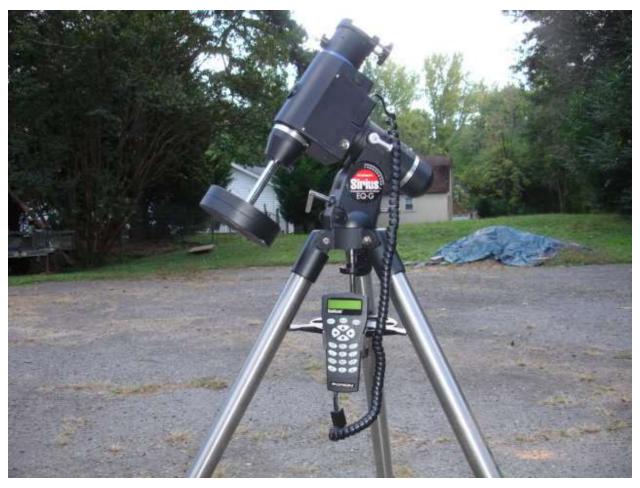

| 53 | Go To Equatorial | Orion | EQ-G # 9928 | like | \$1,749 | Rachael (Sims) Brooks |
|----|------------------|-------|-------------|------|---------|-----------------------|
|    | Mount            |       |             | new  |         | donation              |