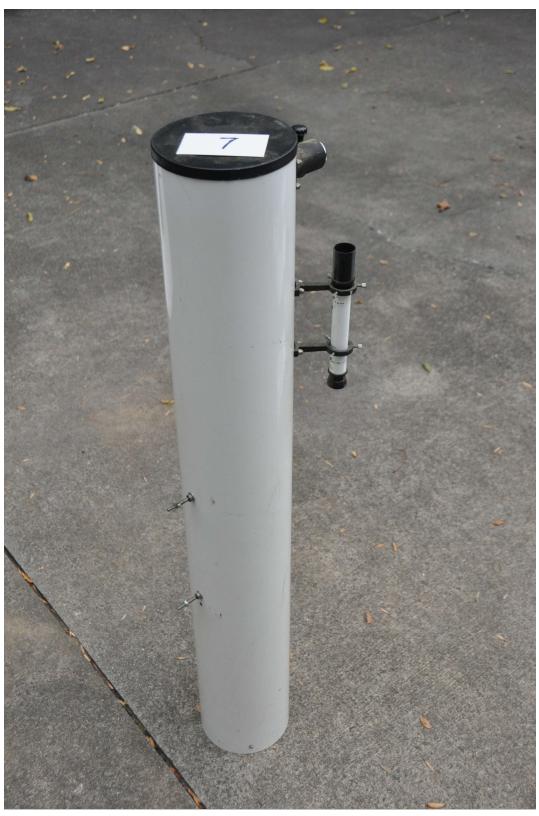

| TM7 | 6" Edmund Newtonian | Edmund    | Poor | \$ |
|-----|---------------------|-----------|------|----|
|     |                     | Scientiic |      | -  |

| TM8 | Home made Alt-Az on heavy |  | Used | \$<br>- |
|-----|---------------------------|--|------|---------|
|     | tripod                    |  |      |         |