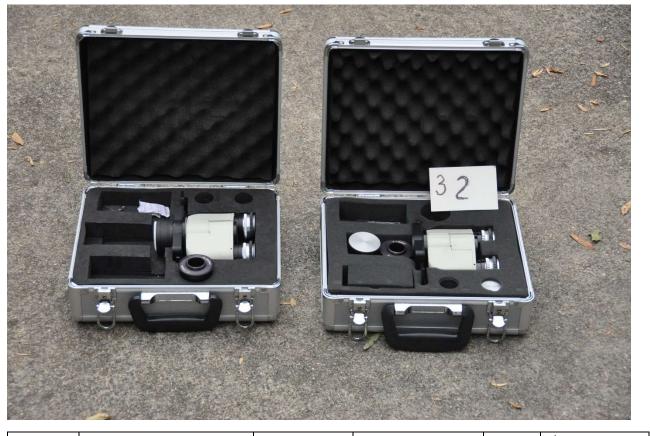

TM32 Binoviewer - Quantity 2 Denkmeier Used \$ 2,800.00

Minimum bid - \$600 each, lot will be split between top two bidders

| TM33 | Misc focusers |  | Used | fair shape, single 2" |
|------|---------------|--|------|-----------------------|
|      |               |  |      |                       |