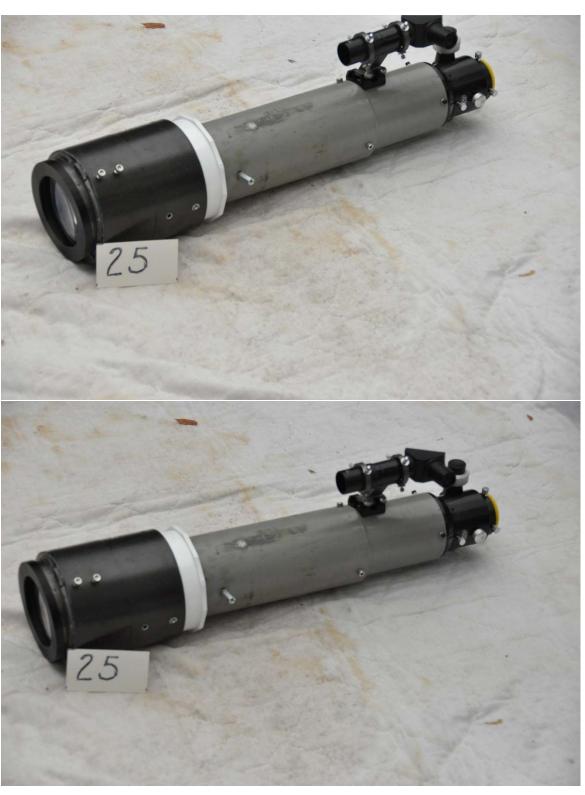

| TM25 | 100mm         | Home | Used | \$<br>- | GSO 2" focuser |
|------|---------------|------|------|---------|----------------|
|      | refractor OTA | made |      |         |                |

Fun to play with!